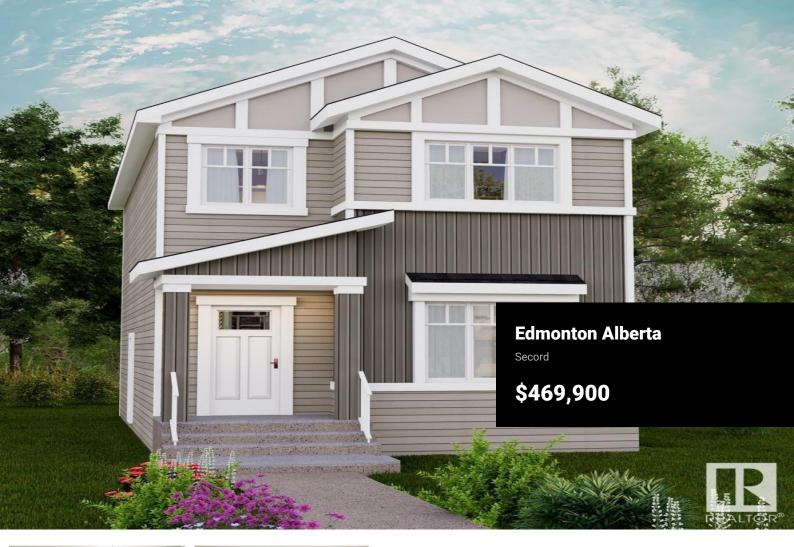

RE/MAX Kelowna 100-1553 Harvey Avenue Kelowna, BC, Canada

Discover Rosewood at Secord. A community defined by a walkable lifestyle with easy access to convenient shopping, trails, schools, parks and playgrounds. This 'Dover-Z' single family home offers the perfect blend of comfort and style. Spanning approx. 1610 SQFT this home offers a thoughtfully designed layout and modern features with a SIDE ENTRANCE. As you step inside, you'll be greeted by an inviting open concept main floor that seamlessly integrates the living, dining, and kitchen areas + a den.Abundant natural light flowing through large windows highlights the elegant laminate and vinyl flooring, creating a warm atmosphere for daily living and entertaining. Upstairs, you'll find a bonus room & 3 spacious bedrooms that provide comfortable retreats for the entire family. The primary bedroom is a true oasis, complete with a 4 pc ensuite bathroom for added convenience. \*\*PLEASE NOTE\*\* PICTURES ARE OF SIMILAR HOME; ACTUAL HOME, PLANS, FIXTURES, AND FINISHES MAY VARY AND ARE SUBJECT TO CHANGE WITHOUT NOTICE. (id:6769)