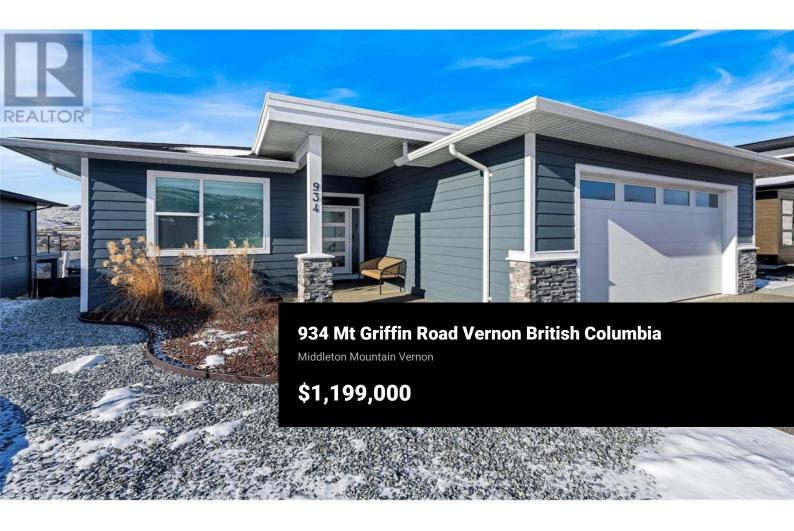

Located on Middleton Mountain in one of the most sought-after neighbourhoods in Vernon, this lovely home boasts an expansive view that includes the Vernon Golf & Country Club and Kalamalka Lake. In addition to great access to walking trails and beaches, it is also just 30 minutes to Silver Star Mountain Ski area or the Kelowna airport. Built in 2023, this near new level-entry rancher has 3 bedrooms, an open concept living area, larger windows with custom blinds, gas fireplace, gourmet kitchen with island & breakfast bar, quartz countertops, beautiful appliances, spacious primary bedroom with gorgeous ensuite c/w shower & soaker tub and a large walk-in closet. Second bedroom on the main floor could be used as a den. The laundry room is also conveniently located on the main floor. The walkout basement consists of one-bedroom, full bathroom, large family room, and an additional 820 sq ft of unfinished area ideal for storage, summer kitchen and/or a fourth bedroom. The lower level has also been roughed-in for a suite. Both levels offer sliding glass doors to large deck and patio areas. Double garage with 3 additional parking spots in driveway. Private rear yard has an unobstructed view, a shed and underground sprinklers. Front yard is xeriscaped with inground drip irrigation. (id:6769)