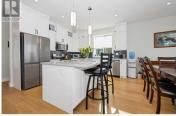

Located on Middleton Mountain in one of the most sought-after neighbourhoods in Vernon, this lovely home boasts an expansive view that includes the Vernon Golf & Country Club and Kalamalka Lake. In addition to great access to walking trails and beaches, it is also just 30 minutes to Silver Star Mountain Ski area or the Kelowna airport. Built in 2023, this near new level-entry rancher has 3 bedrooms, an open concept living area, larger windows with custom blinds, gas fireplace, gourmet kitchen with island & breakfast bar, quartz countertops, beautiful appliances, spacious primary bedroom with gorgeous ensuite c/w shower & soaker tub and a large walk-in closet. Second bedroom on the main floor could be used as a den. The laundry room is also conveniently located on the main floor. The walkout basement consists of one-bedroom, full bathroom, large family room, and an additional 820 sq ft of unfinished area ideal for storage, summer kitchen and/or a fourth bedroom. The lower level has also been roughed-in for a suite. Both levels offer sliding glass doors to large deck and patio areas. Double garage with 3 additional parking spots in driveway. Private rear yard has an unobstructed view, a shed and underground sprinklers. Front yard is xeriscaped with inground drip irrigation. (id:6769)