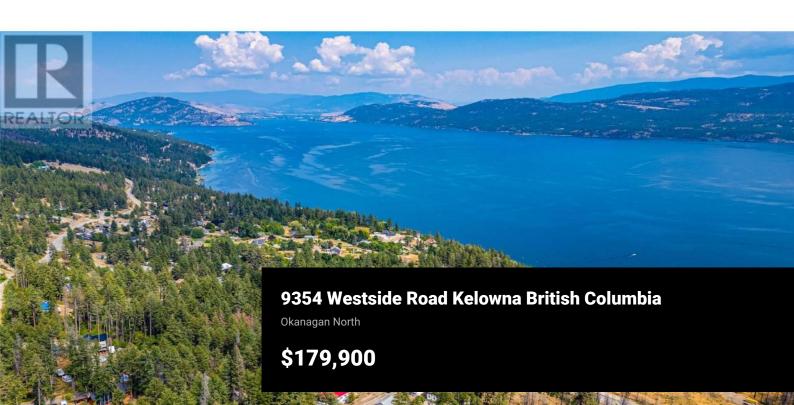

Are you looking for a Lakeview lot to build your dream home. Come check out this wonderful 0.51 acre lot in Killiney Beach a great neighbourhood with nature abound. This lot offers stunning views of the mountains and Okanagan Lake. This perfect parcel of land is east facing so you get the morning sun and you can also use your deck on those hot afternoons! The lot measures 100 feet wide and 225 feet deep. Just a short few minutes' drive away is Killiney Beach Park offering a public beach, boat launch and a dock. An ideal spot for those looking to ""get away from it all"" but not too far (only 30 minutes to Vernon). (id:6769)