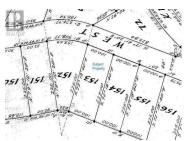

Are you looking for a Lakeview lot to build your dream home. Come check out this wonderful 0.51 acre lot in Killiney Beach a great neighbourhood with nature abound. This lot offers stunning views of the mountains and Okanagan Lake. This perfect parcel of land is east facing so you get the morning sun and you can also use your deck on those hot afternoons! The lot measures 100 feet wide and 225 feet deep. Just a short few minutes' drive away is Killiney Beach Park offering a public beach, boat launch and a dock. An ideal spot for those looking to ""get away from it all"" but not too far (only 30 minutes to Vernon). (id:6769)