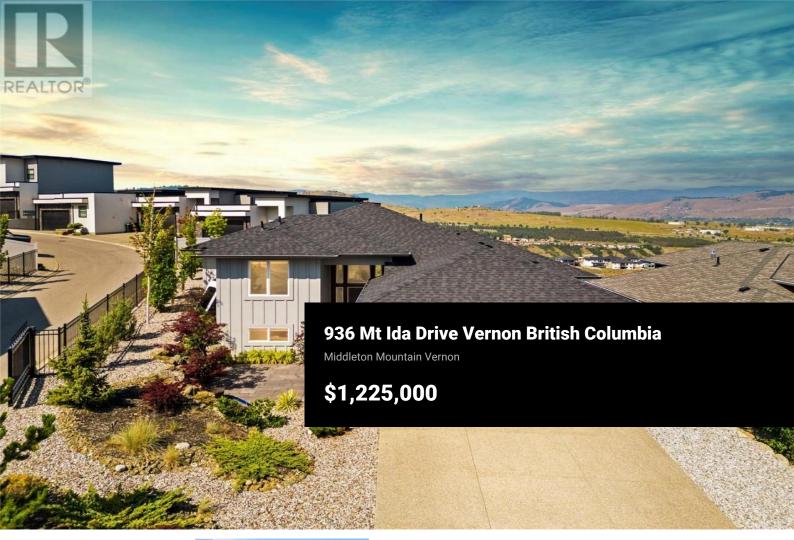

Experience unparalleled living atop Middleton Mountain in this exquisite custom-built, four-level split home. Offering breathtaking city, valley, and mountain views, you'll be captivated by stunning sunsets and the everchanging seasons. The front patio, surrounded by immaculate landscaping, is a perfect retreat for morning coffee or connecting with neighbors. Step inside to be greeted by soaring 13-foot ceilings, expansive windows, and sleek modern finishes that create an immediate wow factor. This home boasts 5spacious bedrooms and 4 luxurious bathrooms, including a remarkable primary suite with corner windows that showcase the views, a lavish 5-piece ensuite, and a walk-in closet. Meticulously maintained and featuring top-of-theline amenities, this home is equipped with a 5-burner gas range, solid surface countertops, tongue & groove wood soffits on the covered upper deck, air conditioning, and hot water on demand. Beyond the impeccable interior, the location is unbeatable. You'll be within walking distance of Middleton Mountain Park and its trail systems. Enjoy easy access to Kalamalka Beach, perfect for swimming or paddle boarding, and Kal Park for hiking and exploring. The Vernon Golf & Country Club is nearby for golf enthusiasts, and the Okanagan Rail Trail offers scenic routes for hiking and biking. This dream home offers luxury meets convenience and nature's beaut...