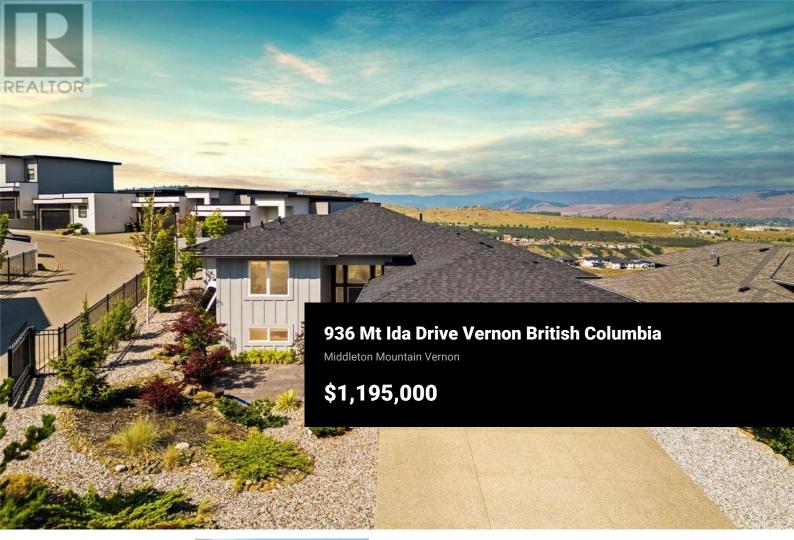

Experience unparalleled living atop Middleton Mountain in this exquisite custom-built, four-level split home. Offering breathtaking city, valley, and mountain views, you'll be captivated by stunning sunsets and the everchanging seasons. The front patio, surrounded by immaculate landscaping, is a perfect retreat for morning coffee or connecting with neighbors. Step inside to be greeted by soaring 13-foot ceilings, expansive windows, and sleek modern finishes that create an immediate wow factor. This home boasts 5spacious bedrooms and 4 luxurious bathrooms, including a remarkable primary suite with corner windows that showcase the views, a lavish 5-piece ensuite, and a walk-in closet. Meticulously maintained and featuring top-of-theline amenities, this home is equipped with a 5-burner gas range, solid surface countertops, tongue & groove wood soffits on the covered upper deck, air conditioning, and hot water on demand. Beyond the impeccable interior, the location is unbeatable. You'll be within walking distance of Middleton Mountain Park and its trail systems. Enjoy easy access to Kalamalka Beach, perfect for swimming or paddle boarding, and Kal Park for hiking and exploring. The Vernon Golf & Country Club is nearby for golf enthusiasts, and the Okanagan Rail Trail offers scenic routes for hiking and biking. This dream home offers luxury meets convenience and nature's beaut...