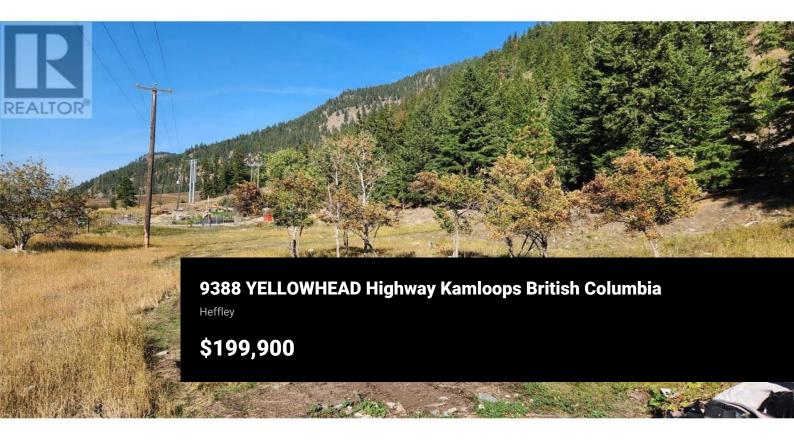

Welcome this exceptional lot at 9388 Yellowhead Highway. A prime real estate opportunity nestled within the serene landscape of Heffley, British Columbia presents an incredible investment for those seeking a piece of natural beauty combined with potential development prospects. Spanning an expansive area, this lot offers ample space to bring your vision to life. Whether you dream of constructing a private residence or envision a commercial venture, the size of this property provides endless possibilities. Easy access to crown land for your own adventures. (id:6769)