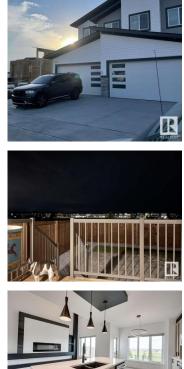

For more information, please click on View Listing on Realtor Website. Enjoy the best unobstructed view to Forest Ridge Park green space. Unique exterior design projects curb appeal separating this duplex from the cookie cutter designs of most duplex units. Larger windows gives these duplexes a fantastic view. Two car insulated garage. Unfinished basement. 90 degree rear door walk out to the finished raised deck. Walk out deck that boasts afternoon sunshine to sunset. Fully landscaped front and rear yards. Fully fenced back yard with access to the Park with a children playground. Larger stone paved patio in the back yard. The back yard gate allows access to public green space to enjoy activities that may require a larger amount of space. Beautifully maintained green grass to enjoy! Great to play football, soccer, lawn hockey, horseshoes, croquet, etc. (id:6769)