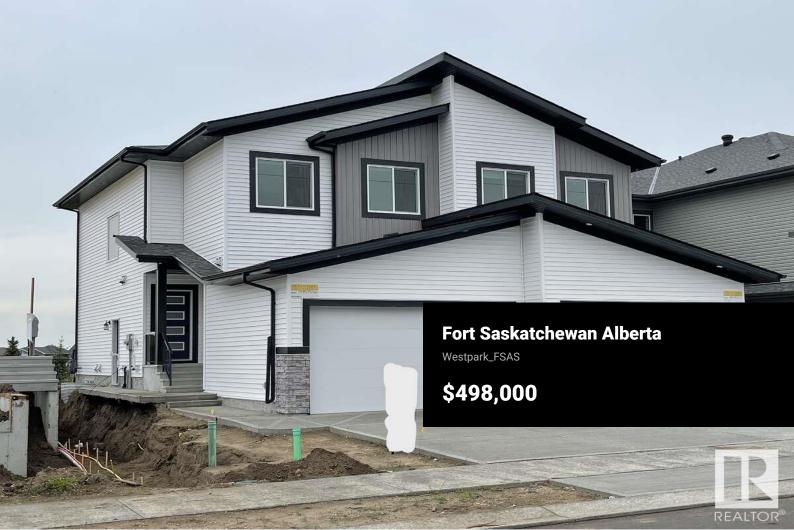

For more information, please click on View Listing on Realtor Website. Enjoy the best unobstructed view to Forest Ridge Park green space. Unique exterior design projects curb appeal separating this duplex from the cookie cutter designs of most duplex units. Larger windows gives these duplexes a fantastic view. Two car insulated garage. Unfinished basement. 90 degree rear door walk out to the finished raised deck. Walk out deck that boasts afternoon sunshine to sunset. Fully landscaped front and rear yards. Fully fenced back yard with access to the Park with a children playground. Larger stone paved patio in the back yard. The back yard gate allows access to public green space to enjoy activities that may require a larger amount of space. Beautifully maintained green grass to enjoy! Great to play football, soccer, lawn hockey, horseshoes, croquet, etc. (id:6769)