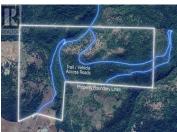

This expansive 575+ acre development site consists of 6 individual parcels, offering incredible potential for a variety of projects. While the current zoning is primarily NU (Non-Urban) and LH (Large Housing), the land's versatility allows for potential small acreage subdivisions or other innovative development ideas. With easy access to surrounding amenities and stunning natural landscapes, this property offers endless possibilities for visionary developers. Whether you're looking to create a residential community, recreational retreat, or something entirely unique, this prime land is ready for your next big project. (id:6769)