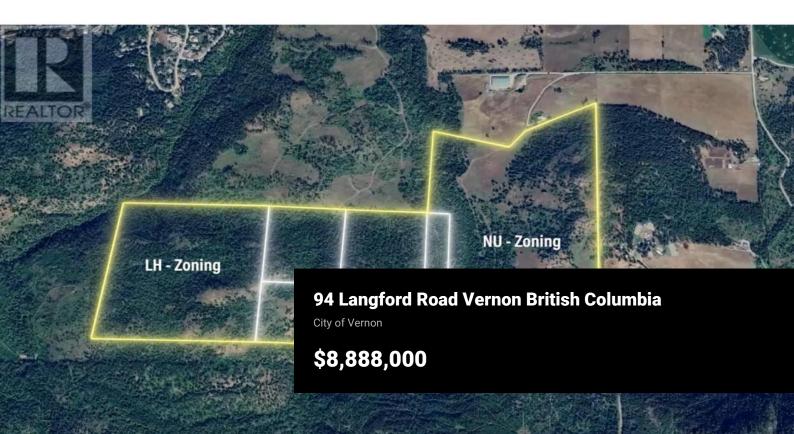

This expansive 575+ acre development site consists of 6 individual parcels, offering incredible potential for a variety of projects. While the current zoning is primarily NU (Non-Urban) and LH (Large Housing), the land's versatility allows for potential small acreage subdivisions or other innovative development ideas. With easy access to surrounding amenities and stunning natural landscapes, this property offers endless possibilities for visionary developers. Whether you're looking to create a residential community, recreational retreat, or something entirely unique, this prime land is ready for your next big project. (id:6769)