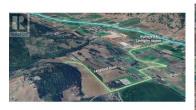

This expansive 575+ acre development site consists of 6 individual parcels, offering incredible potential for a variety of projects. While the current zoning is primarily NU (Non-Urban) and LH (Large Housing), the land's versatility allows for potential small acreage subdivisions or other innovative development ideas. With easy access to surrounding amenities and stunning natural landscapes, this property offers endless possibilities for visionary developers. Whether you're looking to create a residential community, recreational retreat, or something entirely unique, this prime land is ready for your next big project. (id:6769)