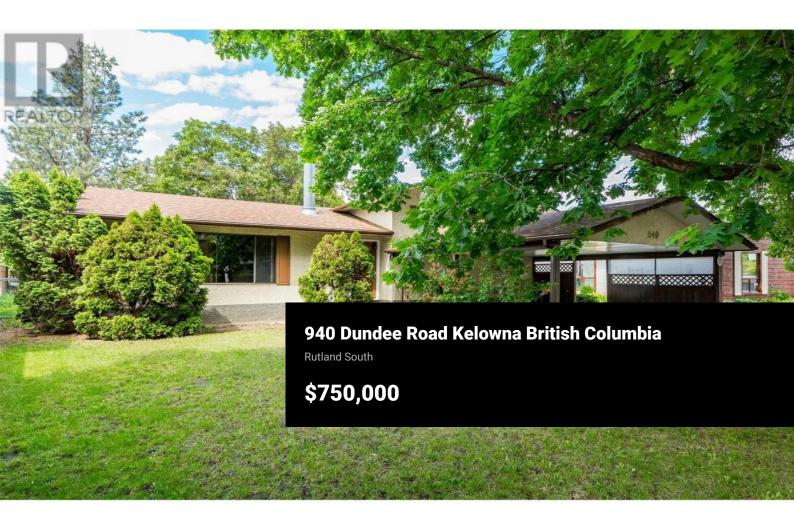

BEAUTIFUL MATURE TREED .24 ACRE LOT with AFFORDABLE 3 LEVEL SPLIT HOME on Dundee Rd: on sewer, curbed and underground wired street - close to multiple parks and schools! 5 PRODUCING fruit trees. Cozy Living- Dining room with gas fireplace enjoys a big picture window to the front and glass sliding door to the back - both enjoying lovely mature landscaping, majestic trees and views of the spacious and private yards. Ash wood Kitchen with window over sink overlooking yard. 2 Big bedrooms up, 1 could be converted into 2 for a 3rd bedroom up. Large and updated 4 piece main bathroom with tub shower combination. Lower level offers big family room with separate entrance and presently used as a bedroom. 2 piece bathroom down could be enlarged. Half unfinished utility room could potentially be finished into a bedroom or try to develop a suite kitchen. Double carport and tons of parking in the driveway. While home is more original finishing, carpets have been updated upstairs, and some painting done, this home offers tons of potential to develop into a 3-4 bedroom home and bring your refinishing ideas. Separate entrance down offers some potential to develop a suite. Fabulous large more pie shaped lot is MF1 & offers development potential. House sitter living in lower basement, so a little notice is great. (id:6769)