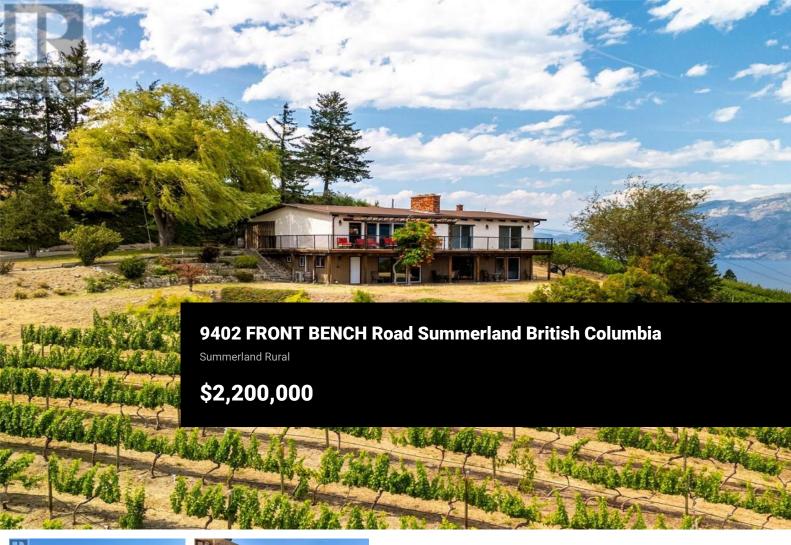

Rare Vineyard Estate with Iconic Lake Views - 5.13 Acres in the Heart of Summerland. Here's your opportunity to own a fully operational vineyard in one of the Okanagan's most desirable locations on ALR land just 5 min. from downtown Summerland offering sweeping southeast-facing views of Okanagan Lake, Naramata Bench, Penticton, & rolling vineyards. This is more than a home, it's a lifestyle, an investment rolled into one. The 4,000+ SF 6bdrm, 2bath walkout rancher is filled with warmth & rustic charm, featuring vaulted ceilings, exposed beams, & stunning lake views from nearly every room. Step outside onto the expansive deck to soak in the panoramic scenery, perfect backdrop for a morning coffee or evening glass of wine. Downstairs, a spacious walkout lower level includes a separate entrance, offering flexibility for a suite, multi-generational living, or expanded entertainment space. 3 vehicle carport, single garage/workshop add to the property's practicality. The vineyard spans approx. 3.5 acres & planted with premium varietals inc. Gewurztraminer, Verdello, & Orange Muscat grapes - perfect for winemakers, Agri-tourism enthusiasts, or those seeking a unique rural retreat with income potential - a rare chance to own a piece of Okanagan paradise. Total sq.ft. calculations are based on the exterior dimensions of the building at each floor level & inc. all interior walls & mus...