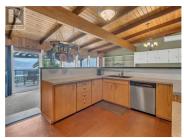

Rare Vineyard Estate with Iconic Lake Views - 5.13 Acres in the Heart of Summerland. Here's your opportunity to own a fully operational vineyard in one of the Okanagan's most desirable locations on ALR land just 5 min. from downtown Summerland offering sweeping southeast-facing views of Okanagan Lake, Naramata Bench, Penticton, & rolling vineyards. This is more than a home, it's a lifestyle, an investment rolled into one. The 4,000+ SF 6bdrm, 2bath walkout rancher is filled with warmth & rustic charm, featuring vaulted ceilings, exposed beams, & stunning lake views from nearly every room. Step outside onto the expansive deck to soak in the panoramic scenery, perfect backdrop for a morning coffee or evening glass of wine. Downstairs, a spacious walkout lower level includes a separate entrance, offering flexibility for a suite, multi-generational living, or expanded entertainment space. 3 vehicle carport, single garage/workshop add to the property's practicality. The vineyard spans approx. 3.5 acres & planted with premium varietals inc. Gewurztraminer, Verdello, & Orange Muscat grapes - perfect for winemakers, Agri-tourism enthusiasts, or those seeking a unique rural retreat with income potential - a rare chance to own a piece of Okanagan paradise. Total sq.ft. calculations are based on the exterior dimensions of the building at each floor level & inc. all interior walls & mus...