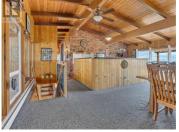

Rare Vineyard Estate with Iconic Lake Views - 5.13 Acres in the Heart of Summerland. Here's your opportunity to own a fully operational vineyard in one of the Okanagan's most desirable locations on ALR land just 5 min. from downtown Summerland offering sweeping southeast-facing views of Okanagan Lake, Naramata Bench, Penticton, & rolling vineyards. This is more than a home, it's a lifestyle, an investment rolled into one. The 4,000+ SF 6bdrm, 2bath walkout rancher is filled with warmth & rustic charm, featuring vaulted ceilings, exposed beams, & stunning lake views from nearly every room. Step outside onto the expansive deck to soak in the panoramic scenery, perfect backdrop for a morning coffee or evening glass of wine. Downstairs, a spacious walkout lower level includes a separate entrance, offering flexibility for a suite, multi-generational living, or expanded entertainment space. 3 vehicle carport, single garage/workshop add to the property's practicality. The vineyard spans approx. 3.5 acres & planted with premium varietals inc. Gewurztraminer, Verdello, & Orange Muscat grapes - perfect for winemakers, Agri-tourism enthusiasts, or those seeking a unique rural retreat with income potential - a rare chance to own a piece of Okanagan paradise. Total sq.ft. calculations are based on the exterior dimensions of the building at each floor level & inc. all interior walls & mus...