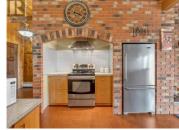

Rare Vineyard Estate with Iconic Lake Views - 5.13 Acres in the Heart of Summerland. Here's your opportunity to own a fully operational vineyard in one of the Okanagan's most desirable locations on ALR land just 5 min. from downtown Summerland offering sweeping southeast-facing views of Okanagan Lake, Naramata Bench, Penticton, & rolling vineyards. This is more than a home, it's a lifestyle, an investment rolled into one. The 4,000+ SF 6bdrm, 2bath walkout rancher is filled with warmth & rustic charm, featuring vaulted ceilings, exposed beams, & stunning lake views from nearly every room. Step outside onto the expansive deck to soak in the panoramic scenery, perfect backdrop for a morning coffee or evening glass of wine. Downstairs, a spacious walkout lower level includes a separate entrance, offering flexibility for a suite, multi-generational living, or expanded entertainment space. 3 vehicle carport, single garage/workshop add to the property's practicality. The vineyard spans approx. 3.5 acres & planted with premium varietals inc. Gewurztraminer, Verdello, & Orange Muscat grapes - perfect for winemakers, Agri-tourism enthusiasts, or those seeking a unique rural retreat with income potential - a rare chance to own a piece of Okanagan paradise. Total sq.ft. calculations are based on the exterior dimensions of the building at each floor level & inc. all interior walls & mus...