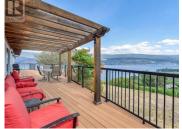

Rare Vineyard Estate with Iconic Lake Views - 5.13 Acres in the Heart of Summerland. Here's your opportunity to own a fully operational vineyard in one of the Okanagan's most desirable locations on ALR land just 5 min. from downtown Summerland offering sweeping southeast-facing views of Okanagan Lake, Naramata Bench, Penticton, & rolling vineyards. This is more than a home, it's a lifestyle, an investment rolled into one. The 4,000+ SF 6bdrm, 2bath walkout rancher is filled with warmth & rustic charm, featuring vaulted ceilings, exposed beams, & stunning lake views from nearly every room. Step outside onto the expansive deck to soak in the panoramic scenery, perfect backdrop for a morning coffee or evening glass of wine. Downstairs, a spacious walkout lower level includes a separate entrance, offering flexibility for a suite, multi-generational living, or expanded entertainment space. 3 vehicle carport, single garage/workshop add to the property's practicality. The vineyard spans approx. 3.5 acres & planted with premium varietals inc. Gewurztraminer, Verdello, & Orange Muscat grapes - perfect for winemakers, Agri-tourism enthusiasts, or those seeking a unique rural retreat with income potential - a rare chance to own a piece of Okanagan paradise. Total sq.ft. calculations are based on the exterior dimensions of the building at each floor level & inc. all interior walls & mus...