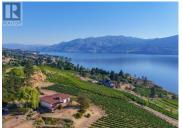

Rare Vineyard Estate with Iconic Lake Views - 5.13 Acres in the Heart of Summerland. Here's your opportunity to own a fully operational vineyard in one of the Okanagan's most desirable locations on ALR land just 5 min. from downtown Summerland offering sweeping southeast-facing views of Okanagan Lake, Naramata Bench, Penticton, & rolling vineyards. This is more than a home, it's a lifestyle, an investment rolled into one. The 4,000+ SF 6bdrm, 2bath walkout rancher is filled with warmth & rustic charm, featuring vaulted ceilings, exposed beams, & stunning lake views from nearly every room. Step outside onto the expansive deck to soak in the panoramic scenery, perfect backdrop for a morning coffee or evening glass of wine. Downstairs, a spacious walkout lower level includes a separate entrance, offering flexibility for a suite, multi-generational living, or expanded entertainment space. 3 vehicle carport, single garage/workshop add to the property's practicality. The vineyard spans approx. 3.5 acres & planted with premium varietals inc. Gewurztraminer, Verdello, & Orange Muscat grapes - perfect for winemakers, Agri-tourism enthusiasts, or those seeking a unique rural retreat with income potential - a rare chance to own a piece of Okanagan paradise. Total sq.ft. calculations are based on the exterior dimensions of the building at each floor level & inc. all interior walls & mus...