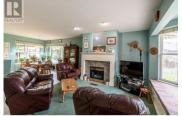

Custom built home on .28 of an Acre in the much desired area of Lavington. The Primary Bedroom Suite is located on the main floor with 5 piece ensuite and walk-in closet. Open concept Living Room with gas fireplace, Dining area and island Kitchen offers a great space for entertaining. Just off the kitchen is a large walk in pantry with plenty of storage. Completing the main floor is a 4 piece bath and a giant size laundry room with sink and loads off counter space. The lower level showcases an extremely large Rec/Family room with pellet stove and slate pool table, 2 Dens (possible bedrooms if windows were added) with fresh air vents, 2 piece bath and cold storage area. Garage is also accessible from this lower level. Stepping outside from the main floor dining be captivated by the private luxurious landscaped yard with pond, underground sprinklers, cedar fence, workshop with attached fully self automated green house and cedar gazebo. The heated double garage has staircase to basement and there is loads of room for additional uncovered parking and your RV or other toys. Don't miss out on this great home! (id:6769)