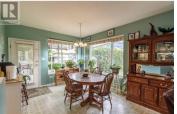

Custom built home on .28 of an Acre in the much desired area of Lavington. The Primary Bedroom Suite is located on the main floor with 5 piece ensuite and walk-in closet. Open concept Living Room with gas fireplace, Dining area and island Kitchen offers a great space for entertaining. Just off the kitchen is a large walk in pantry with plenty of storage. Completing the main floor is a 4 piece bath and a giant size laundry room with sink and loads off counter space. The lower level showcases an extremely large Rec/Family room with pellet stove and slate pool table, 2 Dens (possible bedrooms if windows were added) with fresh air vents, 2 piece bath and cold storage area. Garage is also accessible from this lower level. Stepping outside from the main floor dining be captivated by the private luxurious landscaped yard with pond, underground sprinklers, cedar fence, workshop with attached fully self automated green house and cedar gazebo. The heated double garage has staircase to basement and there is loads of room for additional uncovered parking and your RV or other toys. Don't miss out on this great home! (id:6769)