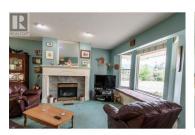

Custom built home on .28 of an Acre in the much desired area of Lavington. The Primary Bedroom Suite is located on the main floor with 5 piece ensuite and walk-in closet. Open concept Living Room with gas fireplace, Dining area and island Kitchen offers a great space for entertaining. Just off the kitchen is a large walk in pantry with plenty of storage. Completing the main floor is a 4 piece bath and a giant size laundry room with sink and loads off counter space. The lower level showcases an extremely large Rec/Family room with pellet stove and slate pool table, 2 Dens (possible bedrooms if windows were added) with fresh air vents, 2 piece bath and cold storage area. Garage is also accessible from this lower level. Stepping outside from the main floor dining be captivated by the private luxurious landscaped yard with pond, underground sprinklers, cedar fence, workshop with attached fully self automated green house and cedar gazebo. The heated double garage has staircase to basement and there is loads of room for additional uncovered parking and your RV or other toys. Don't miss out on this great home! (id:6769)