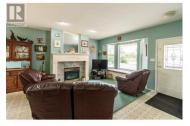

Custom built home on .28 of an Acre in the much desired area of Lavington. The Primary Bedroom Suite is located on the main floor with 5 piece ensuite and walk-in closet. Open concept Living Room with gas fireplace, Dining area and island Kitchen offers a great space for entertaining. Just off the kitchen is a large walk in pantry with plenty of storage. Completing the main floor is a 4 piece bath and a giant size laundry room with sink and loads off counter space. The lower level showcases an extremely large Rec/Family room with pellet stove and slate pool table, 2 Dens (possible bedrooms if windows were added) with fresh air vents, 2 piece bath and cold storage area. Garage is also accessible from this lower level. Stepping outside from the main floor dining be captivated by the private luxurious landscaped yard with pond, underground sprinklers, cedar fence, workshop with attached fully self automated green house and cedar gazebo. The heated double garage has staircase to basement and there is loads of room for additional uncovered parking and your RV or other toys. Don't miss out on this great home! (id:6769)