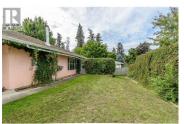

Custom built home on .28 of an Acre in the much desired area of Lavington. The Primary Bedroom Suite is located on the main floor with 5 piece ensuite and walk-in closet. Open concept Living Room with gas fireplace, Dining area and island Kitchen offers a great space for entertaining. Just off the kitchen is a large walk in pantry with plenty of storage. Completing the main floor is a 4 piece bath and a giant size laundry room with sink and loads off counter space. The lower level showcases an extremely large Rec/Family room with pellet stove and slate pool table, 2 Dens (possible bedrooms if windows were added) with fresh air vents, 2 piece bath and cold storage area. Garage is also accessible from this lower level. Stepping outside from the main floor dining be captivated by the private luxurious landscaped yard with pond, underground sprinklers, cedar fence, workshop with attached fully self automated green house and cedar gazebo. The heated double garage has staircase to basement and there is loads of room for additional uncovered parking and your RV or other toys. Don't miss out on this great home! (id:6769)