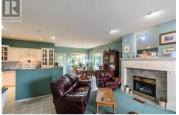

Custom built home on .28 of an Acre in the much desired area of Lavington. The Primary Bedroom Suite is located on the main floor with 5 piece ensuite and walk-in closet. Open concept Living Room with gas fireplace, Dining area and island Kitchen offers a great space for entertaining. Just off the kitchen is a large walk in pantry with plenty of storage. Completing the main floor is a 4 piece bath and a giant size laundry room with sink and loads off counter space. The lower level showcases an extremely large Rec/Family room with pellet stove and slate pool table, 2 Dens (possible bedrooms if windows were added) with fresh air vents, 2 piece bath and cold storage area. Garage is also accessible from this lower level. Stepping outside from the main floor dining be captivated by the private luxurious landscaped yard with pond, underground sprinklers, cedar fence, workshop with attached fully self automated green house and cedar gazebo. The heated double garage has staircase to basement and there is loads of room for additional uncovered parking and your RV or other toys. Don't miss out on this great home! (id:6769)