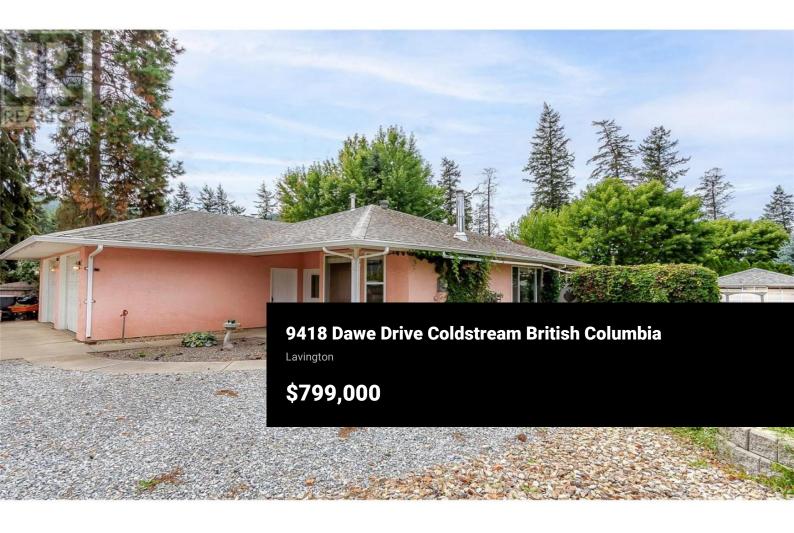

Custom built home on .28 of an Acre in the much desired area of Lavington. The Primary Bedroom Suite is located on the main floor with 5 piece ensuite and walk-in closet. Open concept Living Room with gas fireplace, Dining area and island Kitchen offers a great space for entertaining. Just off the kitchen is a large walk in pantry with plenty of storage. Completing the main floor is a 4 piece bath and a giant size laundry room with sink and loads off counter space. The lower level showcases an extremely large Rec/Family room with pellet stove and slate pool table, 2 Dens (possible bedrooms if windows were added) with fresh air vents, 2 piece bath and cold storage area. Garage is also accessible from this lower level. Stepping outside from the main floor dining be captivated by the private luxurious landscaped yard with pond, underground sprinklers, cedar fence, workshop with attached fully self automated green house and cedar gazebo. The heated double garage has staircase to basement and there is loads of room for additional uncovered parking and your RV or other toys. Don't miss out on this great home! (id:6769)