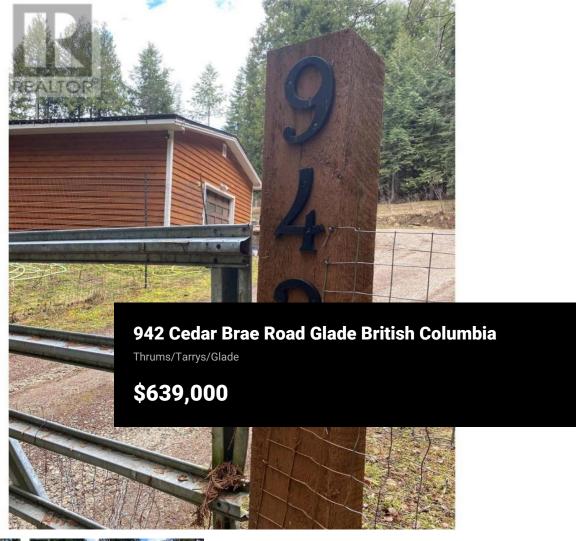

Discover the serenity of rural living in the picturesque community of Glade, BC, located on the east side of the Kootenay River. Conveniently situated approximately 22 km southwest of Nelson and 19 km northeast of Castlegar on Highway 3A, This property is easily accessible via Glade Ferry Road. The quick ferry crossing offers stunning views of the Kootenay River and surrounding mountains, making every trip memorable. This lovely twobedroom rancher on 2.1 acres allows you to immerse yourself in the tranquility that Glade provides. The home has been substantially renovated, featuring new flooring, a modern bathroom, and updated doors and windows, ensuring comfort and style throughout. The property is designed to enjoy the lower portion, while upslope you'll find a serene forested area adorned with impressive cedar trees. With plenty of space to explore, this property offers the perfect setting for nature enthusiasts and those seeking tranquility. The backyard provides a peaceful ambiance for relaxation. The front yard boasts several fruit trees and a great garden area, perfect for growing your own produce. A designated seating area allows you to savor the breathtaking valley views. The Glade community offers a warm and welcoming atmosphere where you can truly enjoy the peace and quiet of country living, surrounded by stunning natural beauty. And as a bonus, there is a 32...