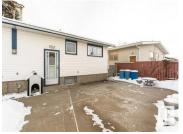

Great Family home in a Family Location close to Schools - Parks and Downtown Shopping. This Three Bedroom Home boasts over 1100 square feet. Large front living room greets you as you enter this Petroski Built Home . OAK Kitchen with movable Island and all appliances included. Primary Bedroom has ensuite bath - two additional bedrooms and full 4 piece bath finish up the main floor. Lower level incudes large recreation room - games area and Den along with a 3rd Bathroom. Massive laundry and storage room. Fenced and landscaped yard - Large patio between home and garage - garden plot of back lane. Upgrades to the home : Shingles 2012 : Upgraded Vinyl Windows 2001 - Mid Eff Furnace - HWT 2022 - Upgraded Vinyl Siding and capped windows - Remodeled OAK Kitchen in '94 - 100 amp power and more... (id:6769)