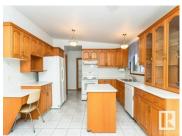

Great Family home in a Family Location close to Schools - Parks and Downtown Shopping. This Three Bedroom Home boasts over 1100 square feet. Large front living room greets you as you enter this Petroski Built Home . OAK Kitchen with movable Island and all appliances included. Primary Bedroom has ensuite bath - two additional bedrooms and full 4 piece bath finish up the main floor. Lower level incudes large recreation room - games area and Den along with a 3rd Bathroom. Massive laundry and storage room. Fenced and landscaped yard - Large patio between home and garage - garden plot of back lane. Upgrades to the home : Shingles 2012 : Upgraded Vinyl Windows 2001 - Mid Eff Furnace - HWT 2022 - Upgraded Vinyl Siding and capped windows - Remodeled OAK Kitchen in '94 - 100 amp power and more... (id:6769)