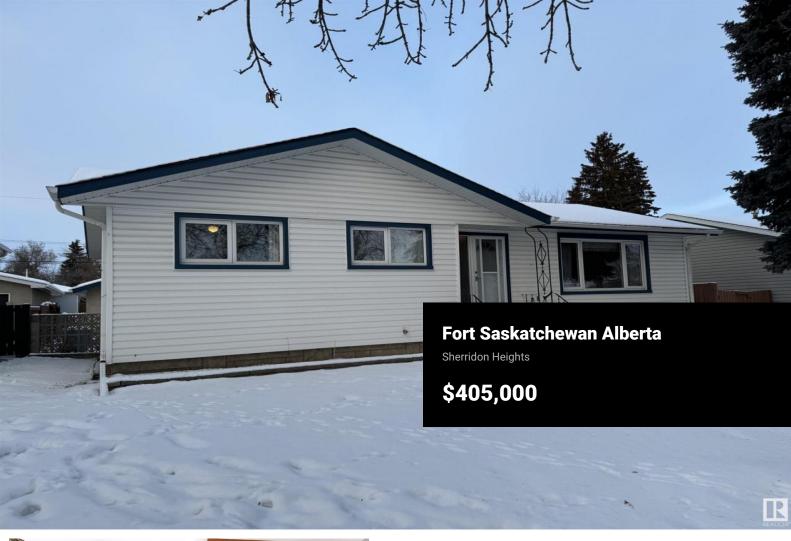

Great Family home in a Family Location close to Schools - Parks and Downtown Shopping. This Three Bedroom Home boasts over 1100 square feet. Large front living room greets you as you enter this Petroski Built Home . OAK Kitchen with movable Island and all appliances included. Primary Bedroom has ensuite bath - two additional bedrooms and full 4 piece bath finish up the main floor. Lower level incudes large recreation room - games area and Den along with a 3rd Bathroom. Massive laundry and storage room. Fenced and landscaped yard - Large patio between home and garage - garden plot of back lane. Upgrades to the home : Shingles 2012 : Upgraded Vinyl Windows 2001 - Mid Eff Furnace - HWT 2022 - Upgraded Vinyl Siding and capped windows - Remodeled OAK Kitchen in '94 - 100 amp power and more... (id:6769)