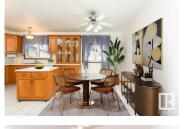

Great Family home in a Family Location close to Schools - Parks and Downtown Shopping. This Three Bedroom Home boasts over 1100 square feet. Large front living room greets you as you enter this Petroski Built Home . OAK Kitchen with movable Island and all appliances included. Primary Bedroom has ensuite bath - two additional bedrooms and full 4 piece bath finish up the main floor. Lower level incudes large recreation room - games area and Den along with a 3rd Bathroom. Massive laundry and storage room. Fenced and landscaped yard - Large patio between home and garage - garden plot of back lane. Upgrades to the home : Shingles 2012 : Upgraded Vinyl Windows 2001 - Mid Eff Furnace - HWT 2022 - Upgraded Vinyl Siding and capped windows - Remodeled OAK Kitchen in '94 - 100 amp power and more... (id:6769)