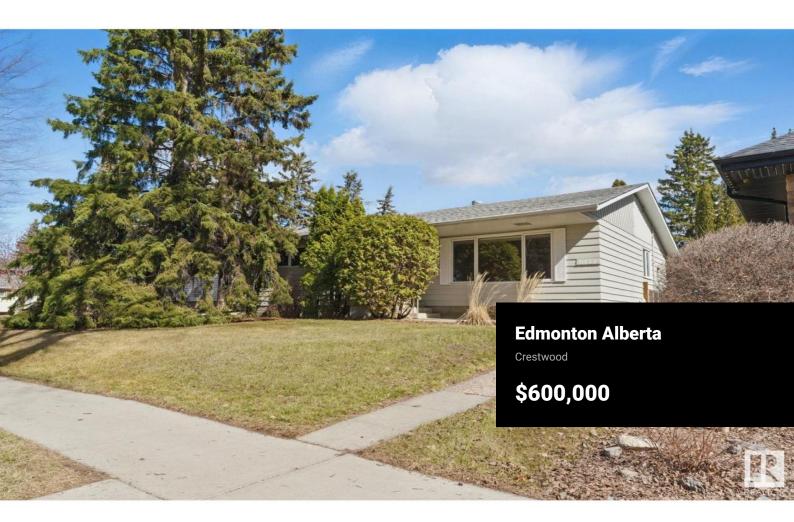

Welcome to CRESTWOOD & this Well Maintained 1284 FT2 Bungalow with 4 BEDS + DEN + 2 Full BATHS. This welcoming family home is a perfect blend of Character, Charm & Tasteful, Modern upgrades. The floorplan is Spacious, inviting & boasts an UPDATED kitchen which is truly the heart of the home. The living room is huge & offers lots of possibilities for Entertaining/Relaxing. Original ceiling detail & hardwood adds Charm & Character of an era gone by. The main floor features 3 large BEDS & a Remodelled, stylish 4 PC Main BATH. The Basement offers a 4th BED & large Den & HUGE Rec Room with BAR. Lots of storage & a 3 PC Bath complete the space. The 54 x 152 FT LOT is HUGE and showcases the HOT TUB & space for all outdoor activities. Large DOUBLE Detached garage for all your storage needs. New SEWER line too! Located in one of Edmonton's premiere communities, close to UofA, MacEwan, STEPS to McKenzie RAVINE, with close proximity to great schools, Downtown, Whitemud Dr & more! PERFECT for future REDEVELOPMENT too (id:6769)