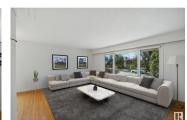

Welcome to CRESTWOOD & this Well Maintained 1284 FT2 Bungalow with 4 BEDS + DEN + 2 Full BATHS. This welcoming family home is a perfect blend of Character, Charm & Tasteful, Modern upgrades. The floorplan is Spacious, inviting & boasts an UPDATED kitchen which is truly the heart of the home. The living room is huge & offers lots of possibilities for Entertaining/Relaxing. Original ceiling detail & hardwood adds Charm & Character of an era gone by. The main floor features 3 large BEDS & a Remodelled, stylish 4 PC Main BATH. The Basement offers a 4th BED & large Den & HUGE Rec Room with BAR. Lots of storage & a 3 PC Bath complete the space. The 54 x 152 FT LOT is HUGE and showcases the HOT TUB & space for all outdoor activities. Large DOUBLE Detached garage for all your storage needs. New SEWER line too! Located in one of Edmonton's premiere communities, close to UofA, MacEwan, STEPS to McKenzie RAVINE, with close proximity to great schools, Downtown, Whitemud Dr & more! PERFECT for future REDEVELOPMENT too (id:6769)