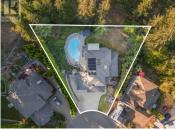

RARE FIND ALERT -- STUNNING PRIVATE BACKYARD, TRIPLE GARAGE, POOL, 4100+ SQFT AND SUITE POTENTIAL! Welcome to 944 Purcell Court, an expansive 6-bed, 4-bath family home in the coveted Dilworth Mountain neighbourhood. Nestled on a quiet cul-de-sac and boasting over 4,100 sqft across 3 levels, this property offers ultimate privacy with a 0.31-acre lot backing onto lush forest. The backyard is an entertainer's dream, featuring a heated kidney-shaped pool, hot tub, large green space, and three generous patios. Inside, enjoy a chef's kitchen with modern appliances, a massive primary suite with a private patio, sauna, and a huge rec space ready for your ideas. With suite potential (separate entrance) and ample parking on large flat driveway for your RV and boat, this home is perfect for multigenerational families. Upgrades include a new hot water on demand system (2022), 200 Amp electrical panels in both home & triple garage, new carpeting throughout lower level, exterior paint, pool heater (2019) + more! Just minutes from downtown, top schools, parks, and shopping, this home combines luxury, space, privacy, and convenience in one unbeatable package. Quick possession possible -- book your private viewing now! (id:6769)