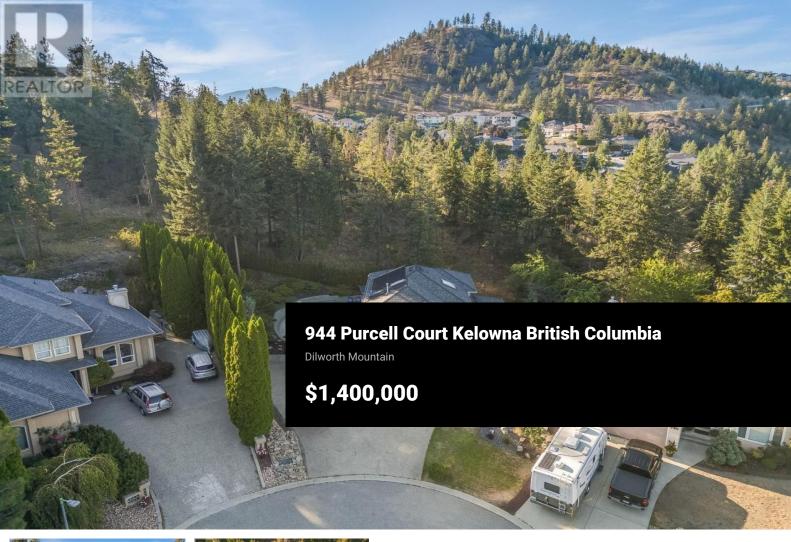

RARE FIND ALERT -- STUNNING PRIVATE BACKYARD, TRIPLE GARAGE, POOL, 4100+ SQFT AND SUITE POTENTIAL! Welcome to 944 Purcell Court, an expansive 6-bed, 4-bath family home in the coveted Dilworth Mountain neighbourhood. Nestled on a quiet cul-de-sac and boasting over 4,100 sqft across 3 levels, this property offers ultimate privacy with a 0.31-acre lot backing onto lush forest. The backyard is an entertainer's dream, featuring a heated kidney-shaped pool, hot tub, large green space, and three generous patios. Inside, enjoy a chef's kitchen with modern appliances, a massive primary suite with a private patio, sauna, and a huge rec space ready for your ideas. With suite potential (separate entrance) and ample parking on large flat driveway for your RV and boat, this home is perfect for multigenerational families. Upgrades include a new hot water on demand system (2022), 200 Amp electrical panels in both home & triple garage, new carpeting throughout lower level, exterior paint, pool heater (2019) + more! Just minutes from downtown, top schools, parks, and shopping, this home combines luxury, space, privacy, and convenience in one unbeatable package. Quick possession possible -- book your private viewing now! (id:6769)