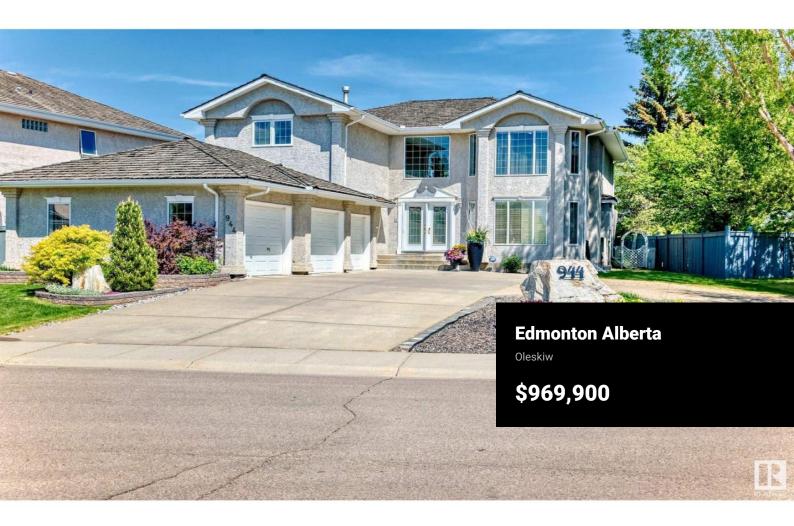

Tucked away in a quiet cul-de-sac in sought after Country Club Estates, this spacious 2-storey offers over 2800 sq ft of beautifully maintained living space-and a triple garage with extra parking! From the moment you step inside, you will love the natural light that fills the home and gleams off the hardwood floors that run throughout. The main floor features a front office plus a large flex room that can be used as a guest suite or gym (heavy-duty mats stay). Upstairs all 3 bedrooms include walk-in closets. the second and third bedrooms share a Jack and Jill ensuite. While the main bedroom ensuite has an steam shower. The fully finished basement offer a second kitchen, a wine cellar and tons of space for entertaining. Enjoy outdoor living on the large deck that back directly onto Oleskiw Park-an incredibly private and peaceful setting. (id:6769)