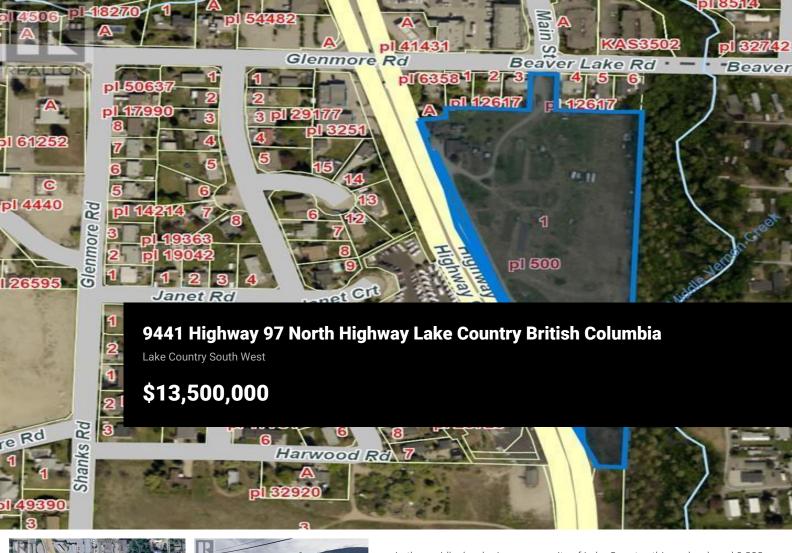

RE/MAX Kelowna 100-1553 Harvey Avenue Kelowna, BC, Canada In the rapidly developing community of Lake Country, this undeveloped 9.308 Acre redevelopment site at Highway 97 North and Beaver Lake Rd. features ~300m of unobstructed Highway 97 frontage along its western property line. This land is currently zoned RR2 with future OCP designation of Mixed Use Commercial. This property is a blank canvas for mixed use urban development concepts within a progressive municipality administered by the Valley's best Mayor. Must be sold in conjunction with 3133 & 3145 Beaver Lake Rd. (id:6769)