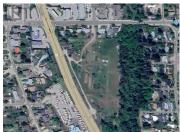

RE/MAX Kelowna 100-1553 Harvey Avenue Kelowna, BC, Canada In the rapidly developing community of Lake Country, this undeveloped 9.308 Acre redevelopment site at Highway 97 North and Beaver Lake Rd. features ~300m of unobstructed Highway 97 frontage along its western property line. This land is currently zoned RR2 with future OCP designation of Mixed Use Commercial. This property is a blank canvas for mixed use urban development concepts within a progressive municipality administered by the Valley's best Mayor. Must be sold in conjunction with 3133 & 3145 Beaver Lake Rd. (id:6769)