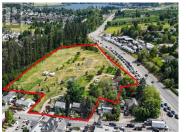

Highway at the second sec

9441 Highway 97 North Highway Lake Country British Columbia Lake Country South West

\$12,950,000

In the rapidly developing community of Lake Country, this undeveloped 9.308 acres redevelopment site at Highway 97 N and Beaver Lake Road features ~300 m of unobstructed Highway 97 frontage along its western property line. This land is currently zoned RR2 with future OCP designation of Mixed Use Commercial. This property is a blank canvas for mixed use urban development concepts within a progressive municipality administered by the Valley's best Mayor. Must be sold in conjunction with 3133 and 3145 Beaver Lake Road. (id:6769)