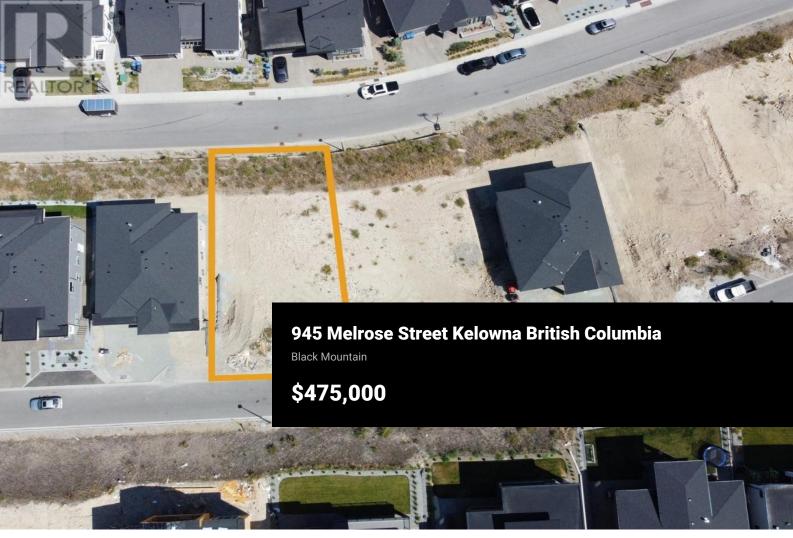

GST PAID! Bring your own builder to this 0.16-acre lot with a 66' by 113' lot, this gently sloped property offers the perfect opportunity for a new buyer to construct a walk-out rancher-style home. With homes already built behind, you can build your home without fear of another home blocking your view. This neighborhood embodies the Okanagan lifestyle, with golfing, hiking, and biking right outside your back door, ensuring no shortage of unforgettable family memories. Located in Black Mountain, one of Kelowna's fastest-growing single-family home communities, you are just 40 minutes from Big White and only 10 minutes from shopping. Being just 4 minutes from elementary schools and 16 minutes from UBCO/Aberdeen Hall, this is a great lot to build your family's forever home without having to move. (id:6769)