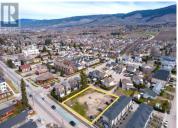

## 945 Rutland Road Kelowna British Columbia Rutland North

Rutland Twin Arena

\$2,799,900

DEVELOPMENT PROPERTY located on the TRANSIT SUPPORTIVE CORRIDOR!! This .53 acre (23,087 SF) site with LANE ACCESS was originally planned for a townhouse development but the City has indicated that MF3 (Apartment Housing) would be the most appropriate zone with the potential for up to 6 stories and base density of 1.8 FAR with additional bonuses available. The current zoning is MF2 (Townhouse Housing) and the 2040 OCP is C-NHD (Core Area Neighborhood). This is as close to a turn key development opportunity as it gets!! (id:6769)