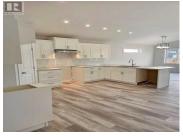

Welcome to this incredible modified bi-level home in Wembley that is currently under construction! Boasting an attached garage and situated on a large lot, this property features a spacious backyard. The lot is wide enough that it can have an RV parking pad in the front. As you step inside, you'll be greeted by a lovely entryway complete with ample storage space. The main level offers a fantastic kitchen area featuring stunning cabinetry and European countertops, a generous dining area, and a comfortable family room. The upper level is home to a generously sized master bedroom with a walk-in closet and an ensuite featuring a tiled shower. The basement level is open and waiting for your creative touch to develop into additional living space. Located just a short 12-minute drive west of Grande Prairie, this home is situated in a fantastic area, offering numerous advantages. Come see for yourself what this remarkable property has to offer! Please note inside pictures are sample photos of what the home will look like (id:6769)