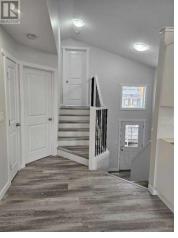

Welcome to this incredible modified bi-level home in Wembley that is currently under construction! Boasting an attached garage and situated on a large lot, this property features a spacious backyard. The lot is wide enough that it can have an RV parking pad in the front. As you step inside, you'll be greeted by a lovely entryway complete with ample storage space. The main level offers a fantastic kitchen area featuring stunning cabinetry and European countertops, a generous dining area, and a comfortable family room. The upper level is home to a generously sized master bedroom with a walk-in closet and an ensuite featuring a tiled shower. The basement level is open and waiting for your creative touch to develop into additional living space. Located just a short 12-minute drive west of Grande Prairie, this home is situated in a fantastic area, offering numerous advantages. Come see for yourself what this remarkable property has to offer! Please note inside pictures are sample photos of what the home will look like (id:6769)