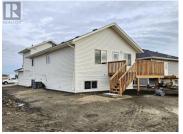

Welcome to this incredible modified bi-level home in Wembley that is currently under construction! Boasting an attached garage and situated on a large lot, this property features a spacious backyard. The lot is wide enough that it can have an RV parking pad in the front. As you step inside, you'll be greeted by a lovely entryway complete with ample storage space. The main level offers a fantastic kitchen area featuring stunning cabinetry and European countertops, a generous dining area, and a comfortable family room. The upper level is home to a generously sized master bedroom with a walk-in closet and an ensuite featuring a tiled shower. The basement level is open and waiting for your creative touch to develop into additional living space. Located just a short 12-minute drive west of Grande Prairie, this home is situated in a fantastic area, offering numerous advantages. Come see for yourself what this remarkable property has to offer! Please note inside pictures are sample photos of what the home will look like (id:6769)