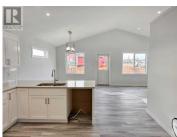

Welcome to this incredible modified bi-level home in Wembley that is currently under construction! Boasting an attached garage and situated on a large lot, this property features a spacious backyard. The lot is wide enough that it can have an RV parking pad in the front. As you step inside, you'll be greeted by a lovely entryway complete with ample storage space. The main level offers a fantastic kitchen area featuring stunning cabinetry and European countertops, a generous dining area, and a comfortable family room. The upper level is home to a generously sized master bedroom with a walk-in closet and an ensuite featuring a tiled shower. The basement level is open and waiting for your creative touch to develop into additional living space. Located just a short 12-minute drive west of Grande Prairie, this home is situated in a fantastic area, offering numerous advantages. Come see for yourself what this remarkable property has to offer! Please note inside pictures are sample photos of what the home will look like (id:6769)