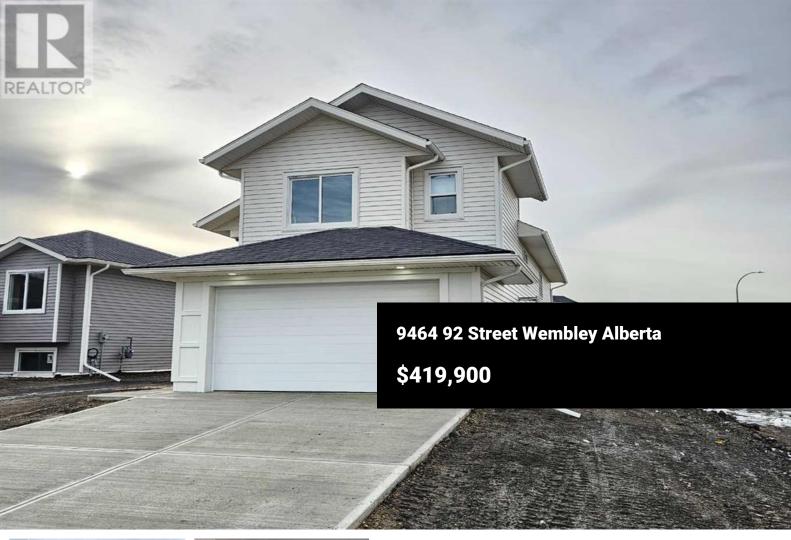

Welcome to this incredible modified bi-level home in Wembley that is currently under construction! Boasting an attached garage and situated on a large lot, this property features a spacious backyard. The lot is wide enough that it can have an RV parking pad in the front. As you step inside, you'll be greeted by a lovely entryway complete with ample storage space. The main level offers a fantastic kitchen area featuring stunning cabinetry and European countertops, a generous dining area, and a comfortable family room. The upper level is home to a generously sized master bedroom with a walk-in closet and an ensuite featuring a tiled shower. The basement level is open and waiting for your creative touch to develop into additional living space. Located just a short 12-minute drive west of Grande Prairie, this home is situated in a fantastic area, offering numerous advantages. Come see for yourself what this remarkable property has to offer! Please note inside pictures are sample photos of what the home will look like (id:6769)