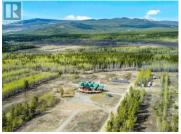

This remarkable 6,000 sq. ft. custom log home sits on 170 acres of agriculturally zoned land, surrounded by sweeping mountain views and unmatched privacy. Designed with both comfort and versatility in mind, the home features four bedrooms, six bathrooms, and a spacious above-grade in-law suite-perfect for extended family or potential rental income. The property offers a balance of cleared land suitable for farming and naturally treed areas that enhance privacy and beauty. A private landing strip on site adds exceptional convenience and potential for aviation access. Infrastructure includes a large solar power system, an approved four-bedroom septic system, a reliable well, and an established power line, making the property well-suited for future expansion or commercial/ farming ventures. Secluded yet accessible, this turnkey estate offers outstanding potential for residential, agricultural, or tourism-focused use. Full information package available upon request. (id:6769)