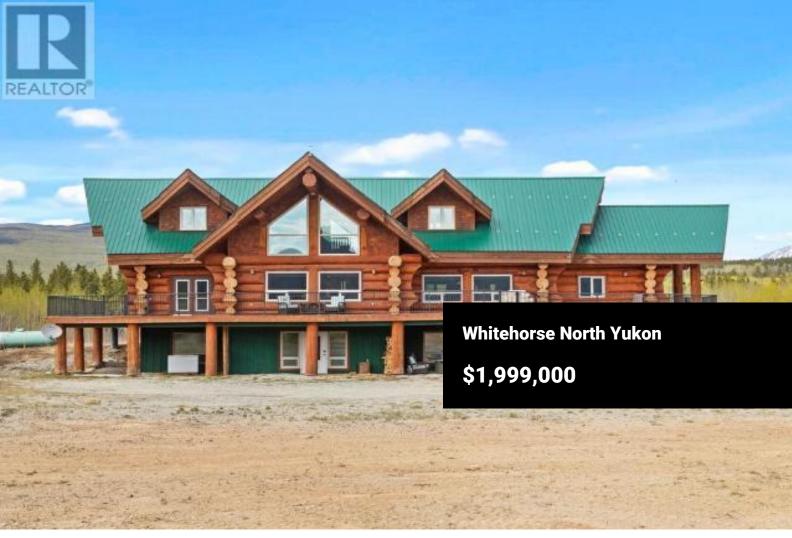

This remarkable 6,000 sq. ft. custom log home sits on 170 acres of agriculturally zoned land, surrounded by sweeping mountain views and unmatched privacy. Designed with both comfort and versatility in mind, the home features four bedrooms, six bathrooms, and a spacious above-grade in-law suite-perfect for extended family or potential rental income. The property offers a balance of cleared land suitable for farming and naturally treed areas that enhance privacy and beauty. A private landing strip on site adds exceptional convenience and potential for aviation access. Infrastructure includes a large solar power system, an approved four-bedroom septic system, a reliable well, and an established power line, making the property well-suited for future expansion or commercial/ farming ventures. Secluded yet accessible, this turnkey estate offers outstanding potential for residential, agricultural, or tourism-focused use. Full information package available upon request. (id:6769)