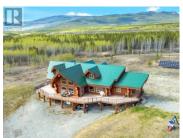

This remarkable 6,000 sq. ft. custom log home sits on 170 acres of agriculturally zoned land, surrounded by sweeping mountain views and unmatched privacy. Designed with both comfort and versatility in mind, the home features four bedrooms, six bathrooms, and a spacious above-grade in-law suite-perfect for extended family or potential rental income. The property offers a balance of cleared land suitable for farming and naturally treed areas that enhance privacy and beauty. A private landing strip on site adds exceptional convenience and potential for aviation access. Infrastructure includes a large solar power system, an approved four-bedroom septic system, a reliable well, and an established power line, making the property well-suited for future expansion or commercial/ farming ventures. Secluded yet accessible, this turnkey estate offers outstanding potential for residential, agricultural, or tourism-focused use. Full information package available upon request. (id:6769)