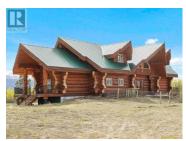

This remarkable 6,000 sq. ft. custom log home sits on 170 acres of agriculturally zoned land, surrounded by sweeping mountain views and unmatched privacy. Designed with both comfort and versatility in mind, the home features four bedrooms, six bathrooms, and a spacious above-grade in-law suite-perfect for extended family or potential rental income. The property offers a balance of cleared land suitable for farming and naturally treed areas that enhance privacy and beauty. A private landing strip on site adds exceptional convenience and potential for aviation access. Infrastructure includes a large solar power system, an approved four-bedroom septic system, a reliable well, and an established power line, making the property well-suited for future expansion or commercial/ farming ventures. Secluded yet accessible, this turnkey estate offers outstanding potential for residential, agricultural, or tourism-focused use. Full information package available upon request. (id:6769)