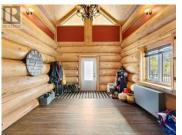

This remarkable 6,000 sq. ft. custom log home sits on 170 acres of agriculturally zoned land, surrounded by sweeping mountain views and unmatched privacy. Designed with both comfort and versatility in mind, the home features four bedrooms, six bathrooms, and a spacious above-grade in-law suite-perfect for extended family or potential rental income. The property offers a balance of cleared land suitable for farming and naturally treed areas that enhance privacy and beauty. A private landing strip on site adds exceptional convenience and potential for aviation access. Infrastructure includes a large solar power system, an approved four-bedroom septic system, a reliable well, and an established power line, making the property well-suited for future expansion or commercial/ farming ventures. Secluded yet accessible, this turnkey estate offers outstanding potential for residential, agricultural, or tourism-focused use. Full information package available upon request. (id:6769)