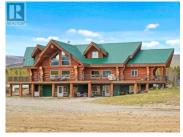

This remarkable 6,000 sq. ft. custom log home sits on 170 acres of agriculturally zoned land, surrounded by sweeping mountain views and unmatched privacy. Designed with both comfort and versatility in mind, the home features four bedrooms, six bathrooms, and a spacious above-grade in-law suite-perfect for extended family or potential rental income. The property offers a balance of cleared land suitable for farming and naturally treed areas that enhance privacy and beauty. A private landing strip on site adds exceptional convenience and potential for aviation access. Infrastructure includes a large solar power system, an approved four-bedroom septic system, a reliable well, and an established power line, making the property well-suited for future expansion or commercial/ farming ventures. Secluded yet accessible, this turnkey estate offers outstanding potential for residential, agricultural, or tourism-focused use. Full information package available upon request. (id:6769)