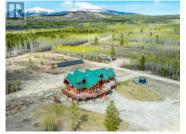

This remarkable 6,000 sq. ft. custom log home sits on 170 acres of agriculturally zoned land, surrounded by sweeping mountain views and unmatched privacy. Designed with both comfort and versatility in mind, the home features four bedrooms, six bathrooms, and a spacious above-grade in-law suite-perfect for extended family or potential rental income. The property offers a balance of cleared land suitable for farming and naturally treed areas that enhance privacy and beauty. A private landing strip on site adds exceptional convenience and potential for aviation access. Infrastructure includes a large solar power system, an approved four-bedroom septic system, a reliable well, and an established power line, making the property well-suited for future expansion or commercial/ farming ventures. Secluded yet accessible, this turnkey estate offers outstanding potential for residential, agricultural, or tourism-focused use. Full information package available upon request. (id:6769)