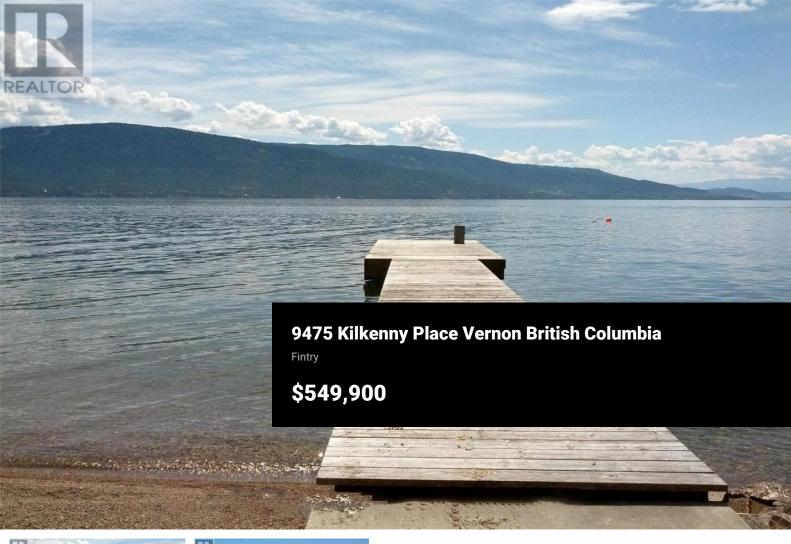

Discover the epitome of lakeside living with this one-of-a-kind lakeshore lot on the stunning Okanagan Lake. Nestled near Killiney Beach Park, this vacant lot presents a prime opportunity to craft your dream retreat amidst breathtaking natural beauty. With its unique ""broadleaf woodland"" vegetation & towering spruce trees, this parcel of land offers an idyllic setting for creating a lakeside retreat like no other. Situated on approximately 0.76 acres of pristine land, this lakeshore gem boasts a generous lot size measuring 100' x 329.63' x 105' x 330.15'. With 105 feet of prime beach frontage, it offers the most picturesque shoreline among neighbouring properties, perfect for enjoying the beauty of the lake& surrounding valley. The property comes with existing structures, including a 65 foot licensed dock ideal for your boating needs, as well as a convenient outhouse. Access is effortless, whether by road from the top of the lot or through a gate at the end of the Beach Park. Indulge in the joy of lake life with unparalleled vistas of Lake Okanagan. The possibilities are endless with this blank canvas. Consider the ease of access and envision your dream home nestled amidst the splendor of Okanagan Lake. Don't miss this rare opportunity to claim your piece of lakeside paradise. Contact us today to seize this extraordinary offering & make your lakeside dreams a reality! (id:...