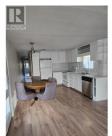

This beautifully renovated 2-bedroom, 1-bathroom mobile home is a true gem, offering modern upgrades and exceptional comfort! High ticket items are done. Add a few of your own cosmetic touches to make it yours. The home boasts a new multi-head split heat pump, replacing the original furnace, ensuring year-round energy efficiency. It also features a new hot water tank with an expansion tank, upgraded wiring and electrical panel, 6"" insulation, vapor barrier, and drywall for superior comfort and safety. Inside, you'll find new subflooring and gorgeous laminate flooring throughout, giving the space a fresh, modern feel. The charming 4-piece bathroom includes a stunning clawfoot bathtub, adding a touch of elegance. The exterior is just as impressive with a new metal roof, vinyl siding, energy-efficient windows, and new doors. This home is nestled in a peaceful 55+ community on a level lot, offering three parking spaces and a large yard that's perfect for fencing or enjoying the raised vegetable garden. Pet lovers will appreciate the allowance of two small dogs (up to 15"" tall). Pad rent is just \$511 per month, including water. Convenience is key with this property! It's ideally located just 10 minutes from the international airport, 15 minutes from downtown Kelowna, and only 3 minutes from a beautiful wetland walking trail. With all these upgrades and an incredible location, t...