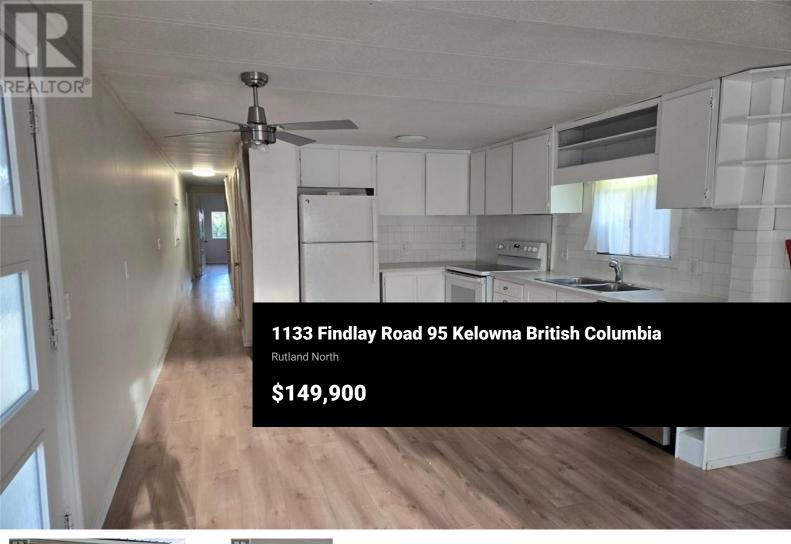

This beautifully renovated 2-bedroom, 1-bathroom mobile home is a true gem, offering modern upgrades and exceptional comfort! High ticket items are done. Add a few of your own cosmetic touches to make it yours. The home boasts a new multi-head split heat pump, replacing the original furnace, ensuring year-round energy efficiency. It also features a new hot water tank with an expansion tank, upgraded wiring and electrical panel, 6"" insulation, vapor barrier, and drywall for superior comfort and safety. Inside, you'll find new subflooring and gorgeous laminate flooring throughout, giving the space a fresh, modern feel. The charming 4-piece bathroom includes a stunning clawfoot bathtub, adding a touch of elegance. The exterior is just as impressive with a new metal roof, vinyl siding, energy-efficient windows, and new doors. This home is nestled in a peaceful 55+ community on a level lot, offering three parking spaces and a large yard that's perfect for fencing or enjoying the raised vegetable garden. Pet lovers will appreciate the allowance of two small dogs (up to 15"" tall). Pad rent is just \$511 per month, including water. Convenience is key with this property! It's ideally located just 10 minutes from the international airport, 15 minutes from downtown Kelowna, and only 3 minutes from a beautiful wetland walking trail. With all these upgrades and an incredible location, t...