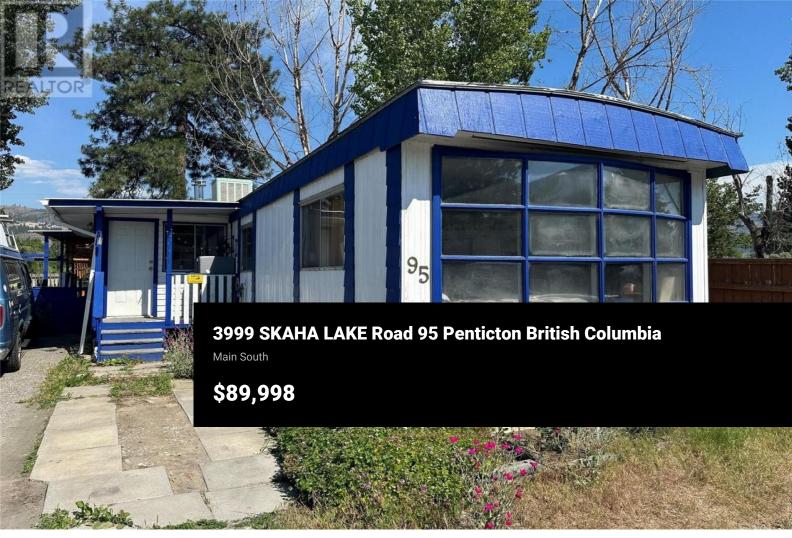

Welcome to your new home at Sun Leisure Mobile Home Park, ideally located in sunny South Penticton, just steps away from Skaha Lake Beach and Park, Penticton Airport, and the River Channel. Situated on Pad 95, this corner lot residence offers a private setting at the dead end of the street. Positioned to capture ample sunlight, this 12'x64' single wide home features thoughtful additions including a spacious northern extension and a convenient workshop on the eastern side. Inside, you'll find 2 bedrooms, 1 bathroom, and an inviting open concept kitchen-dining-living area. A bonus recreation room adds versatility to the layout. Step outside to enjoy a covered deck on the northern side, providing easy access to the garden—an ideal spot for morning coffee or evening gatherings. Multiple outdoor sheds offer plenty of space for storing garden tools and other essentials. With pad rent currently set at \$799.05, this property offers an opportunity to enjoy the vibrant community of Sun Leisure Mobile Home Park, complete with its convenient location and array of nearby amenities. (id:6769)