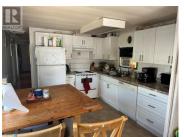

Welcome to your new home at Sun Leisure Mobile Home Park, ideally located in sunny South Penticton, just steps away from Skaha Lake Beach and Park, Penticton Airport, and the River Channel. Situated on Pad 95, this corner lot residence offers a private setting at the dead end of the street. Positioned to capture ample sunlight, this 12'x64' single wide home features thoughtful additions including a spacious northern extension and a convenient workshop on the eastern side. Inside, you'll find 2 bedrooms, 1 bathroom, and an inviting open concept kitchen-dining-living area. A bonus recreation room adds versatility to the layout. Step outside to enjoy a covered deck on the northern side, providing easy access to the garden—an ideal spot for morning coffee or evening gatherings. Multiple outdoor sheds offer plenty of space for storing garden tools and other essentials. With pad rent currently set at \$799.05, this property offers an opportunity to enjoy the vibrant community of Sun Leisure Mobile Home Park, complete with its convenient location and array of nearby amenities. (id:6769)