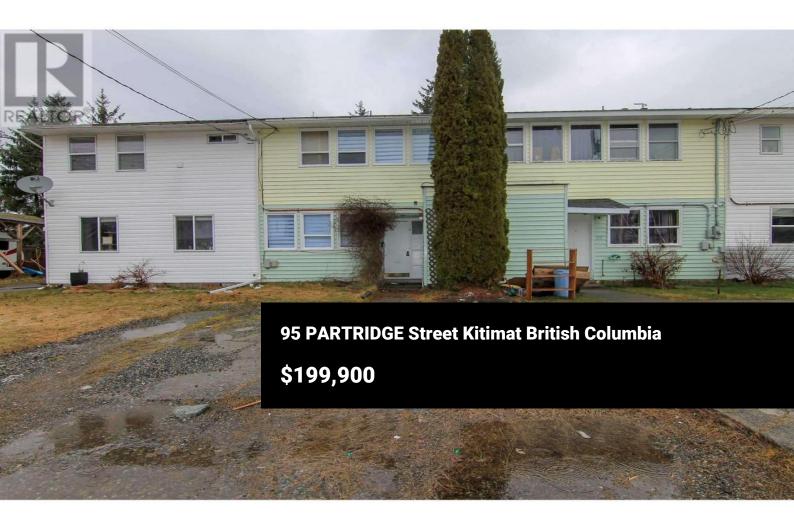

Check out this affordable three bedroom one bathroom townhouse. This home is located within walking distance to Nechako Elementary School and Mount Elizabeth Secondary. This one is ready for someone to put their own touches on. All three bedrooms are on the top floor along with the main washroom making this a great layout for young families. The living room is a good size and has a man door out to a small patio and very private backyard. Great for the first time home owner to get into the Kitimat market. Updated vinyl windows and siding, furnace and roof are just some of the great features of this home. (id:6769)