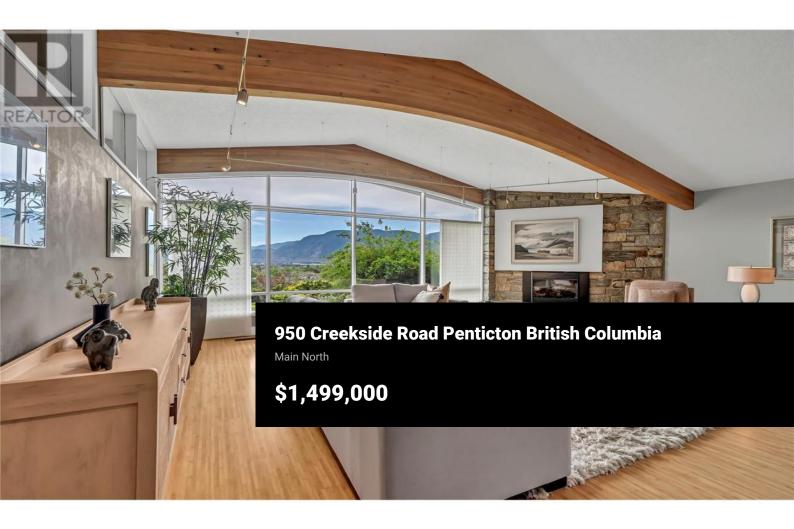

Welcome to this exceptional, architecturally stunning, 4,300+ sq ft rancher with walk-out basement, nestled on a sun-drenched half-acre in one of the area's most desirable settings. With a beautiful view of the incredible garden, the lake and surrounding mountains, this home is a rare offering of space, privacy, and sophistication. The main level impresses with soaring vaulted ceilings and expansive windows that flood the interior with natural light while framing the stunning outdoor vistas. An open-concept kitchen anchors the heart of the home, designed for both everyday living and effortless entertaining. Featuring 3 generously sized bedrooms and 3 bathrooms, including a spa-inspired primary ensuite, this residence offers comfort without compromise. The private primary retreat is a true sanctuary, complete with serene views and a bathroom that invites relaxation. Outdoors, the mature landscaping has been thoughtfully curated to provide year-round beauty and privacy, creating a peaceful garden oasis. Whether you're hosting under the stars or enjoying a quiet morning coffee, the natural surroundings elevate every moment. Steps away from an abundance of city amenities, this is more than a home--it's a lifestyle. Don't miss your opportunity to own a piece of paradise (id:6769)