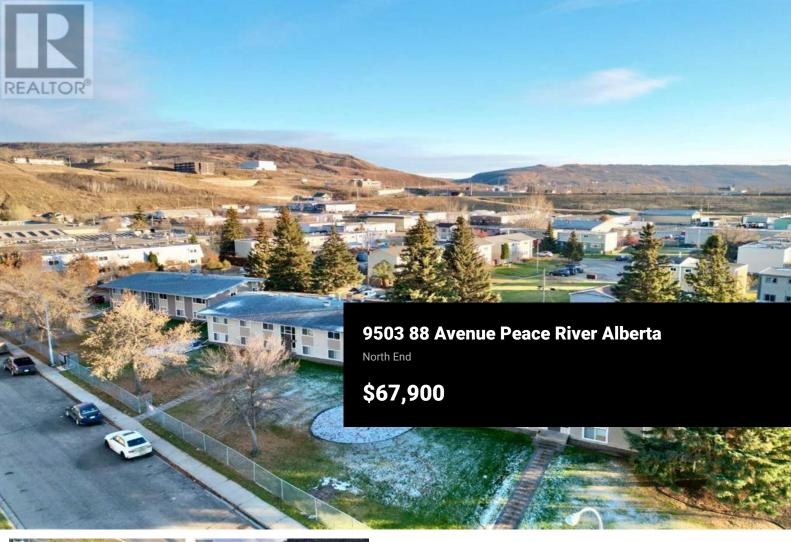

Parkview Court - This one bedroom, one bathroom condo is located on the North End of town close to the river. Close to schools, walking and biking paths, park, playground, Baytex Centre and swimming pool. These units are pet friendly, with restrictions. There is assigned parking. Each unit includes its own stacked washer & dryer. The condo fees are reasonable and include many amenities. It is an affordable alternative when purchasing a home for yourself or as an easy-to-rent investment property. This condo unit has a sitting tenant in place who is willing to carry on a lease. This unit comes furnished with a modern sectional couch, TV, TV stand, coffee table, Double bed, kitchen island & 2 chairs. If you are looking for a stress free lifestyle with low condo fees...this may be just what you are looking for! (id:6769)