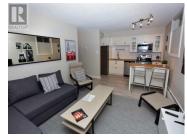

Parkview Court - This one bedroom, one bathroom condo is located on the North End of town close to the river. Close to schools, walking and biking paths, park, playground, Baytex Centre and swimming pool. These units are pet friendly, with restrictions. There is assigned parking. Each unit includes its own stacked washer & dryer. The condo fees are reasonable and include many amenities. It is an affordable alternative when purchasing a home for yourself or as an easy-to-rent investment property. This condo unit has a sitting tenant in place who is willing to carry on a lease. This unit comes furnished with a modern sectional couch, TV, TV stand, coffee table, Double bed, kitchen island & 2 chairs. If you are looking for a stress free lifestyle with low condo fees...this may be just what you are looking for! (id:6769)