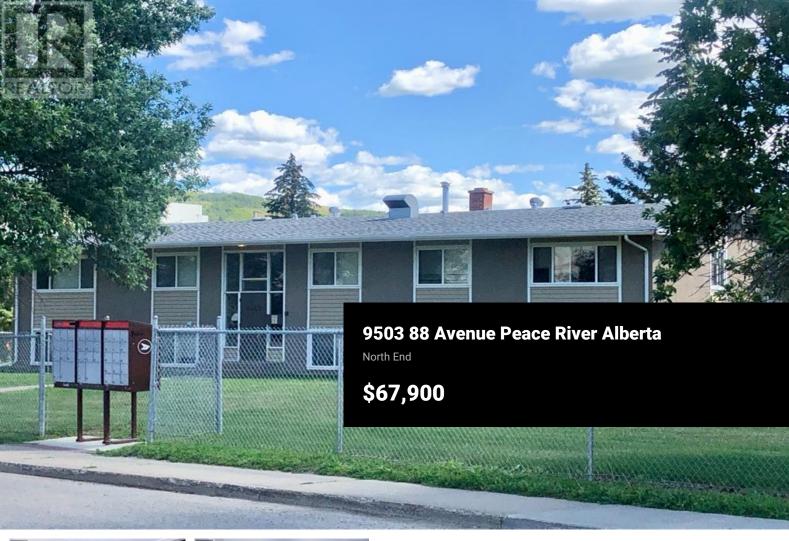

Parkview Court - This one bedroom and one bathroom condo is located on the north end of town close to schools, walking path along the river and playground. The unit has seen some renovations in the last few years. It is an affordable alternative when purchasing a home for yourself or as an investment property. The condo fees are reasonable and cover a long list of amenities. There is assigned parking included. The buildings are pet friendly with restrictions. If you are looking for a work and worry free lifestyle....this may be just what you have been looking for! (id:6769)