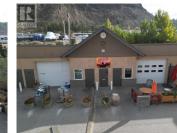

LIC

Incredible opportunity to acquire an income producing industrial property in Summerland! This 0.4-acre site features one building, constructed in 2011, consisting of 6,430 square feet. There are 6 fully leased units, each of which feature a washroom, 12' x 10' overhead door, loading bay, and a ceiling mounted gas-fired heater. Tenants have access to 11 on-site, non-reserved parking stalls along with available street parking. The building has been meticulously maintained by the original ownership group. These desirable small bay industrial units are a great source for passive income in a market that experiences very low vacancy rates. (id:6769)