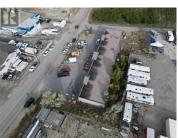

LIC

Incredible opportunity to acquire an income producing industrial property in Summerland! This 0.4-acre site features one building, constructed in 2011, consisting of 6,430 square feet. There are 6 fully leased units, each of which feature a washroom, 12' x 10' overhead door, loading bay, and a ceiling mounted gas-fired heater. Tenants have access to 11 on-site, non-reserved parking stalls along with available street parking. The building has been meticulously maintained by the original ownership group. These desirable small bay industrial units are a great source for passive income in a market that experiences very low vacancy rates. (id:6769)