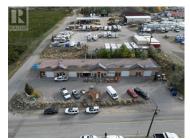

LIC

Incredible opportunity to acquire an income producing industrial property in Summerland! This 0.4-acre site features one building, constructed in 2011, consisting of 6,430 square feet. There are 6 fully leased units, each of which feature a washroom, 12' x 10' overhead door, loading bay, and a ceiling mounted gas-fired heater. Tenants have access to 11 on-site, non-reserved parking stalls along with available street parking. The building has been meticulously maintained by the original ownership group. These desirable small bay industrial units are a great source for passive income in a market that experiences very low vacancy rates. (id:6769)