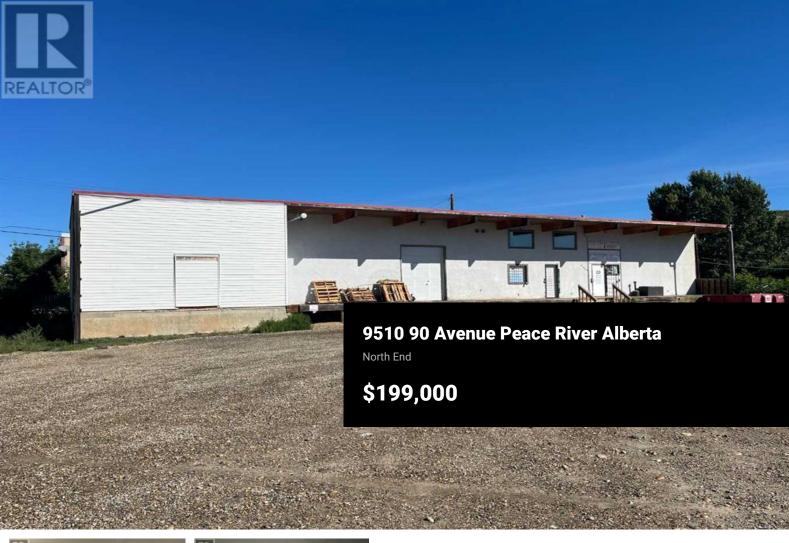

Perfect building for industrial retail and or warehouse space located towards the north end next to other light industrial properties. Building is all set up for loading/unloading into the warehouse space and has a good sized area for retail as well. There is plety of parking as well with a little over half an acre on the 3 lots. Call to set up an appointment to view and see what this property has to offer. (id:6769)