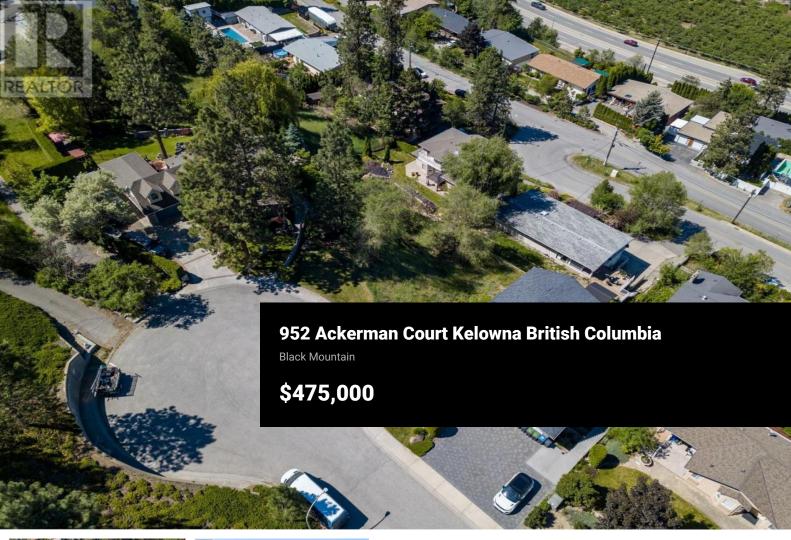

Whoa! Where did this lot come from?? Welcome to this incredible lot on Ackerman Road that you didn't even know existed. Located on a quiet street in Toovey Heights, this walk out lot is situated among beautiful homes and mature landscaping. Take in the amazing vineyard, city, lake and mountain views. Located at the end of a cul de sac, this property is a blank slate to build a special home and at just over .20 acres there is plenty of room to build your dream home. Black Mountain is minutes away from all amenities and only 35 minutes to Big White Ski Resort. A perfect combination for those looking for an escape from city living, yet only minutes away. Many homes on the street are 3 stories, so plenty of opportunity to maximize your build. Take a drive by today! (id:6769)