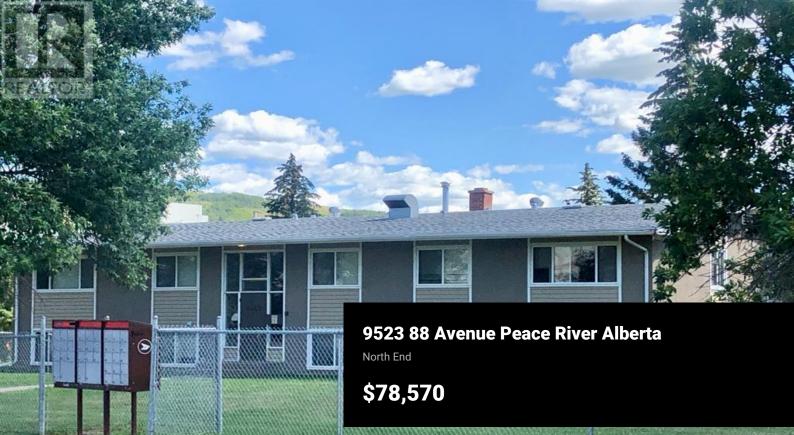

Parkview Court - This two bedroom and one bathroom FURNISHED condo is located on the north end of town close to schools, walking path along the river and playground. The unit has seen some renovations in the last few years. It is an affordable alternative when purchasing a home for yourself or as an investment property. The condo fees are reasonable and cover a long list of amenities. There is assigned parking included. The buildings are pet friendly with restrictions. If you are looking for a work and worry free lifestyle....this may be just what you have been looking for! (id:6769)