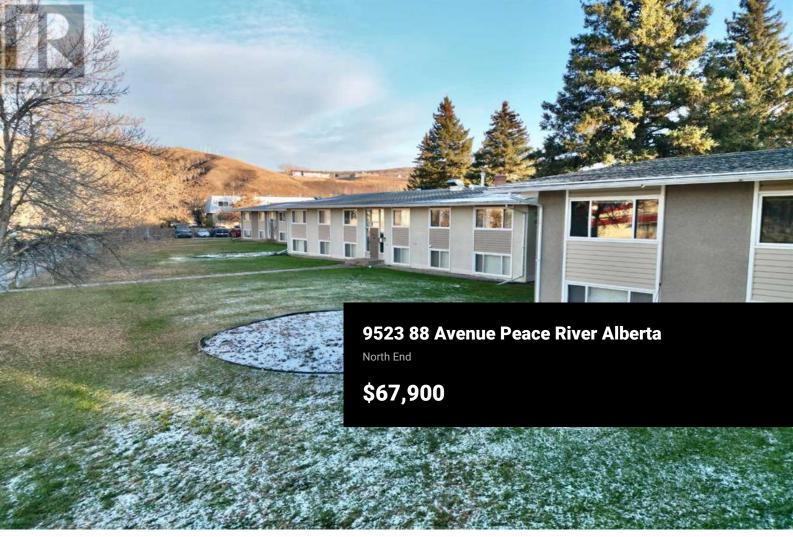

Parkview Court - This one bedroom, one bathroom condo is located on the North End of town close to the river. Close to schools, walking and biking paths, park, playground, Baytex Centre and swimming pool. These units are pet friendly, with restrictions. There is in-suite laundry. There is assigned parking. The condo fees are reasonable and include many amenities. It is an affordable alternative when purchasing a home for yourself or as an easy-to-rent investment property. This condo unit has a sitting tenant in place who is willing to carry on a lease. This unit comes furnished with a modern sectional couch, TV, TV stand, coffee table, Double bed, kitchen island & 2 chairs. If you are looking for a stress free lifestyle with low condo fees...this may be just what you are looking for! (id:6769)