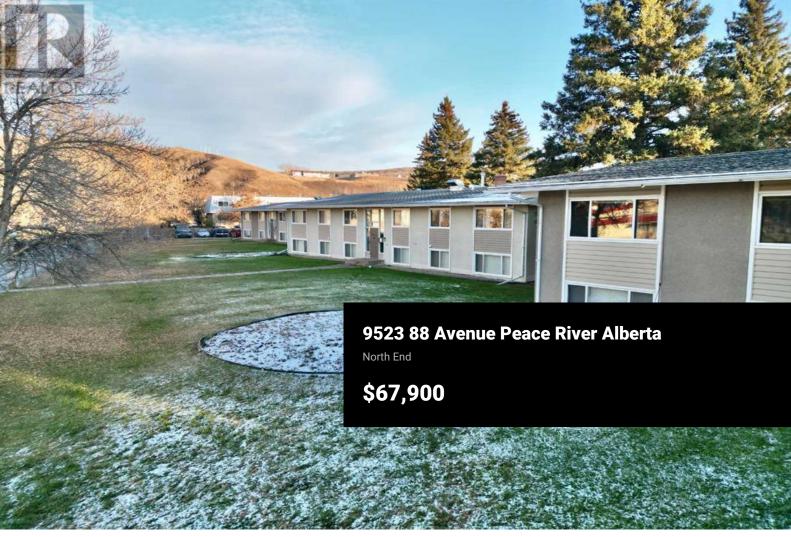

Parkview Court - This one bedroom, one bathroom condo is located on the North End of town close to the river. Close to schools, walking and biking paths, park, playground, Baytex Centre and swimming pool. These units are pet friendly, with restrictions. There is assigned parking. The condo fees are reasonable and include many amenities. It is an affordable alternative when purchasing a home for yourself or as an easy-to-rent investment property. This condo unit has a sitting tenant in place who is willing to carry on a lease. This unit is on the top floor. If you are looking for a stress free lifestyle with low condo fees...this may be just what you are looking for! (id:6769)