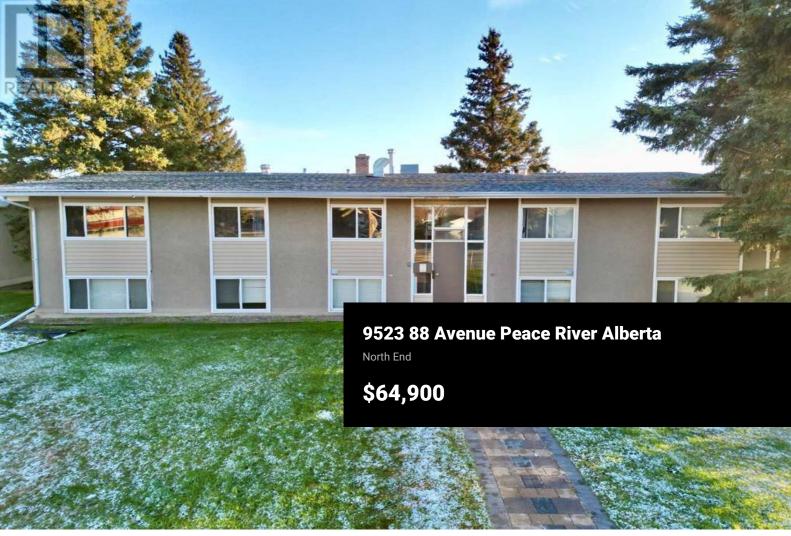

Parkview Court - This one bedroom, one bathroom condo is located on the North End of town close to the river. Close to schools, walking and biking paths, park, playground, Baytex Centre and swimming pool. These units are pet friendly, with restrictions. There is assigned parking. The condo fees are reasonable and include many amenities. It is an affordable alternative when purchasing a home for yourself or as an easy-to-rent investment property. This condo unit is vacant, therefore, it is available for quick possession. If you are looking for a stress free lifestyle with low condo fees...this may be just what you are looking for! (id:6769)