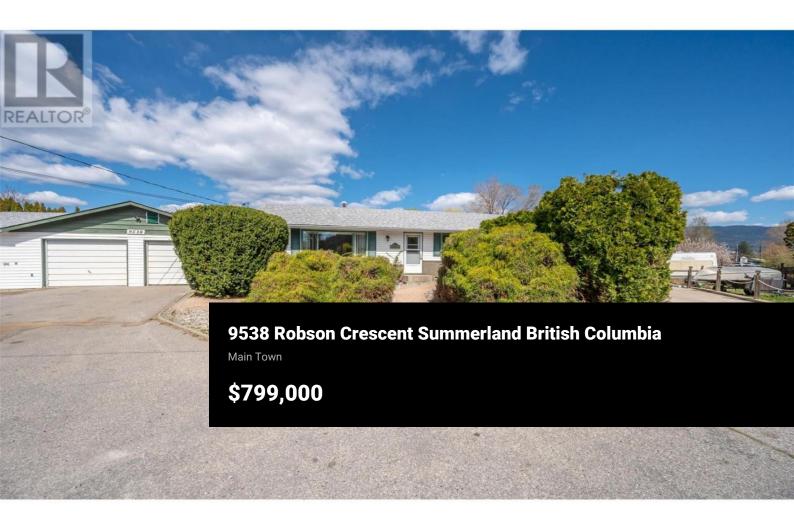

Welcome to 9538 Robson located on a quiet street in beautiful Summerland. This location offers the convenience of in town living on a large lot, walking distance to restaurants, coffee shops, and main street shopping. This home is located on a large .31 acre lot that is well treed for privacy. Stepping into this well cared for rancher with a suite you will find 3 bedrooms, 2 bathrooms, and large kitchen on the main level, that steps out into a peaceful large back yard with a pool and hot tub! The basement is set up as a suite which is great as mortgage helper or for family. There is a detached 2 car garage with plenty of room for your toys. A great property and a must see (id:6769)