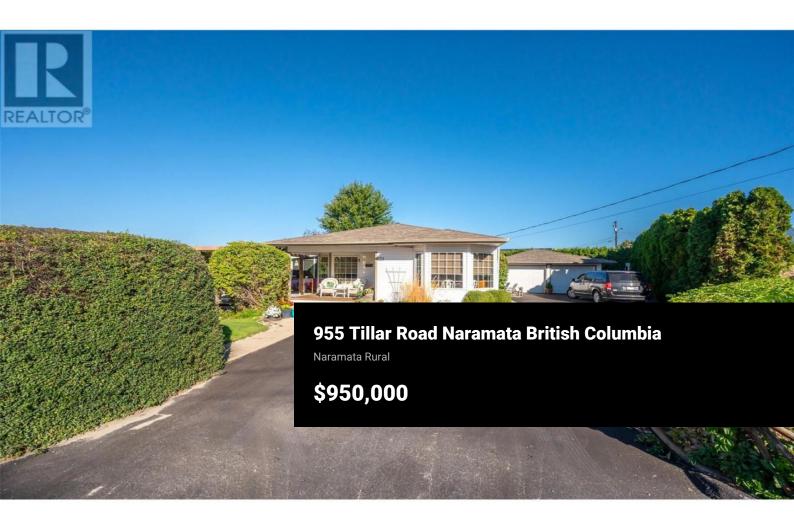

Looking for that perfect retirement home in the beautiful Naramata Bench! Here it is! This rancher style home sits on over a quarter acre lot and has lake views from the large deck, and as a bonus the garage is currently set up as a large bunk house with a 2 pc. bath and a separate work space. It could easily be converted back to a full garage, but it currently works great for all your company. This home has been lovingly maintained and upgraded, see attached list of improvements. The Naramata Bench is home to a number of wineries, distilleries and cideries as well as the renowned KVR biking, hiking, trails. Naramata Township features parks, beaches, shops and parks. (id:6769)