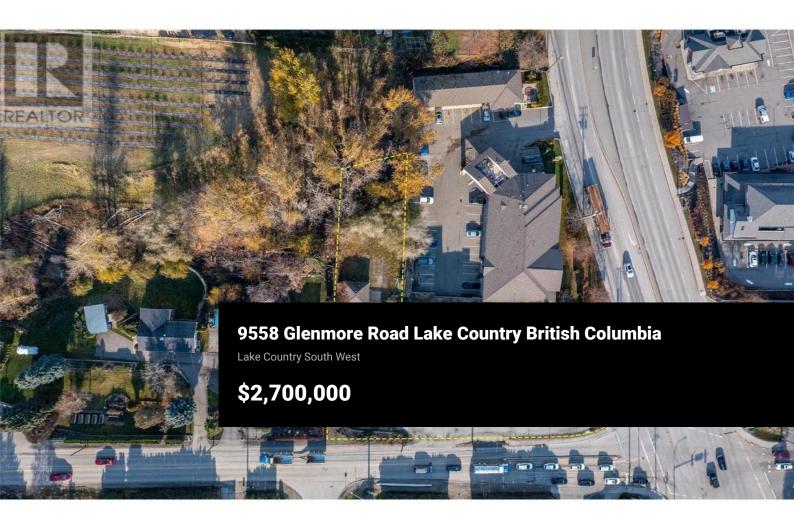

Introducing a prime commercial opportunity that's poised to take your business to new heights! Located in Lake Country, between the larger communities of Kelowna and Vernon and nestled on a strategically located, high-exposure corner lot, this property offers a golden ticket to success. Situated just minutes away from Kelowna International airport, it provides unparalleled convenience for travellers and commuters alike. This bustling intersection is close to UBCO, world-renowned wineries and lakes. With its high traffic count and excellent visibility, this property is a beacon for potential customers and clients. Whether you're seeking to launch a new venture or expand an existing one, the possibilities are endless. Zoned C11, Highway Commercial which allows for a breweries and distilleries, hotel, motel, car wash, automotive sales/rentals/repairs, retail space, restaurants, or any business that thrives on exposure and accessibility that cater to the needs of the travelling public. (id:6769)