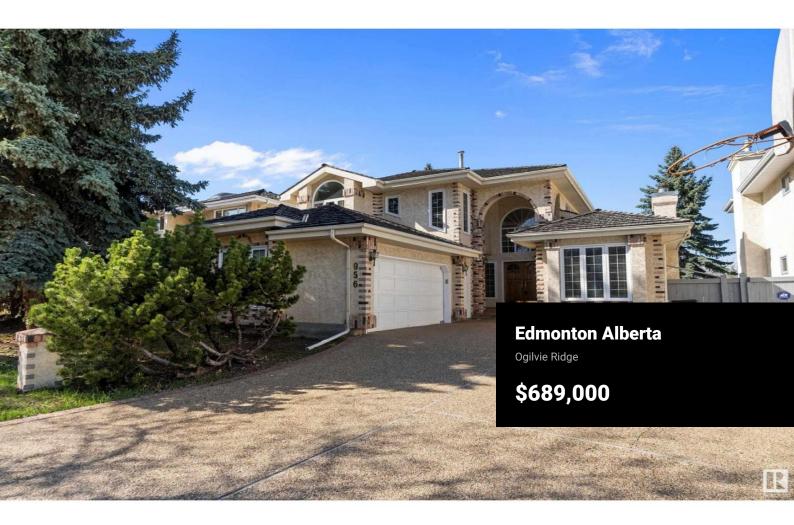

Fabulous OGILVIE location across from the neighborhood park with tennis courts, WALKING TRAILS and just steps to the NATURAL GREEN SPACE that runs thru the neighborhood, yet minutes from all the AMENITIES the area has to offer! This ONE OWNER, TIMELESS & TRADITIONAL 2614+ sq. ft. 2 story offers a FORMAL LIVING ROOM & DINING ROOM featuring rich BRAZILIAN HARDWOOD, a fireplace & a DEN just off the CENTRAL FOYER, the kitchen features GRANITE counters, NEWER STAINLESS appliances & an ISLAND COOKTOP with down draft! A GENEROUS NOOK provides access to the west deck & mature yard. Cozy up in the FAMILY ROOM off the kitchen offering a WET BAR & fireplace, there is also a bedroom/den & 2 pc bath plus garage access! Up the CENTRAL STAIRCASE to a loft space, 2 bedrooms with a 4pc bath and a GRACIOUS PRIMARY bedroom with a separate shower, JACUZZI tub & large WI closet. The undeveloped basement is ready for your personal touch. CENTRAL AIR, NEWER HI-EFFICIENCY FURNACE & HOT WATER TANK, CEDAR SHINGLES & so much more! (id:6769)