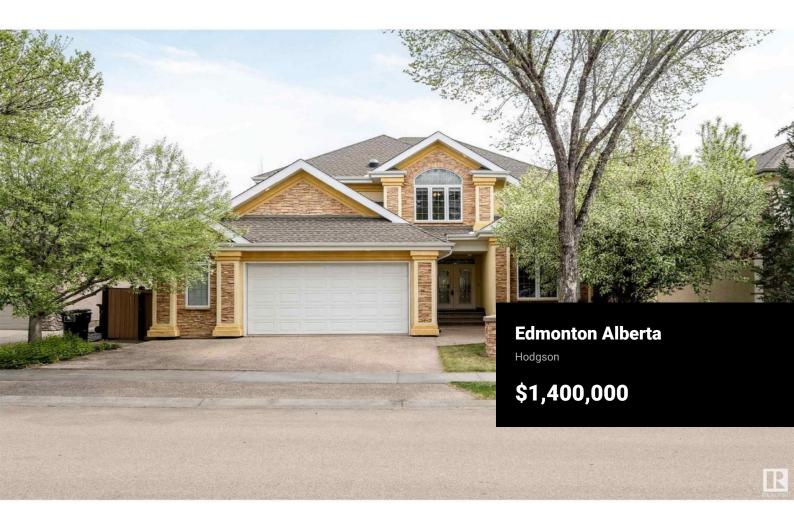

Executive WALKOUT backing the RAVINE in the prestigious community of Whitemud Ridge! Custom-built by Darren Homes, on one of the most pristine streets of RIVERBEND - this FULLY FINISHED beauty offers nearly 2900 SQFT above grade with 9FT CEILINGS on main & basement, 5+ bedrooms, Upper Level Office and Main Floor De - Wonderful Versatile Layout!! IN-FLOOR HEATING in both the BASEMENT & GARAGE. Entertain in style with a gourmet HIGH END ITALIAN GAS STOVE, second basement kitchen, 2 BBQs (gas line), and commercial-grade appliances. Oversized 2.5 garage is heated, fully finished with extra height--ideal for a lift! Incredible Custom Woodwork and Oversized windows throughout, Professionally landscaped 706M lot with FULL IRRIGATION system. 2 furnaces, 2 A/C units, 2 hot water tanks (2023). All this with a MILLION DOLLAR VIEW in a family-friendly cul-de-sac near top schools, trails & amenities. (id:6769)