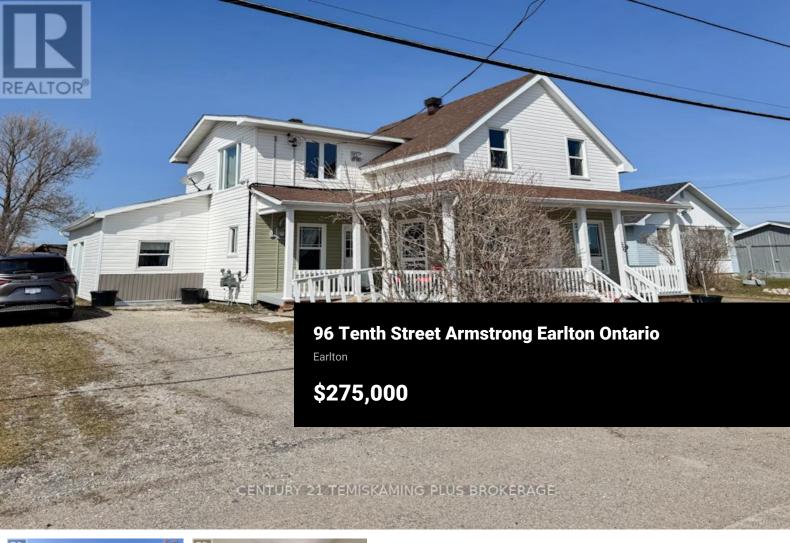

Turnkey Duplex in Earlton. Smart investment opportunity in the quiet and commuter-friendly community of Earlton. This well-maintained duplex is ideal for investors or buyers looking to offset their mortgage by living in one unit and renting out the other. The spacious main floor unit features two bedrooms, an open-concept kitchen/living/dining area filled with natural light, and a full ensuite bathroom plus a convenient two-piece bath. Enjoy in-unit laundry and a flexible layout that includes a guest suite with its own kitchenette and two-piece bathroom ideal for extended family or space from your roommate. The second-floor unit offers two bedrooms, one bathroom, private laundry, generous storage, and relaxing views of open fields. Additional features include a large detached garage, ample parking, separate hydro and gas meters for each unit, and easy access to major commuting routes. Whether youre building your portfolio or looking for a smart way to live affordably, this duplex checks all the boxes. (id:6769)