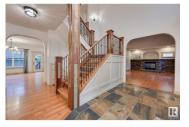

You will LOVE this gorgeous Craftsman style 2 sty /close to 5000 sf living space. Nestled on a tree lined street in EAST Crestwood, a stones throw from the river valley along Summit & Riverside Drive. Just repainted, this timeless home boasts quality finishes throughout. Main floor den & a massive great rm next to the formal dining area, perfect for those who love to entertain. Parties & family gatherings will gravitate to the Chef's kitchen featuring a huge island for a quick bite & prepping meals. Huge laundry/mudroom. 2 O/S bedrms for the kids, bonus rm & a wonderful retreat for the parents in the primary bedrm. Lower level is where the real fun happens w/a TV gaming area & wet bar. Exercise area for the hard core fitness buff, 2 bedrms & in floor heat. Private .23 acre mature treed yard for outdoor lovers- massive deck for chilling & BBQs. Lower fire pit patio. 2 huge driveways to park extra cars, doubles for hoops/hockey. 5 car tandem garage w/a 3 season loft, perfect studio or guy/gal cave. A GEM! (id:6769)