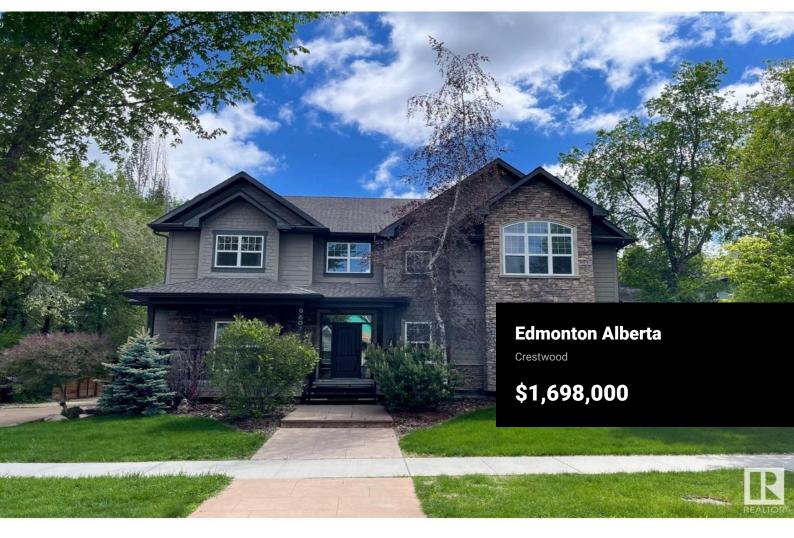

You will LOVE this gorgeous Craftsman style 2 sty /close to 5000 sf living space. Nestled on a tree lined street in EAST Crestwood, a stones throw from the river valley along Summit & Riverside Drive. Just repainted, this timeless home boasts quality finishes throughout. Main floor den & a massive great rm next to the formal dining area, perfect for those who love to entertain. Parties & family gatherings will gravitate to the Chef's kitchen featuring a huge island for a quick bite & prepping meals. Huge laundry/mudroom. 2 O/S bedrms for the kids, bonus rm & a wonderful retreat for the parents in the primary bedrm. Lower level is where the real fun happens w/a TV gaming area & wet bar. Exercise area for the hard core fitness buff, 2 bedrms & in floor heat. Private .23 acre mature treed yard for outdoor lovers- massive deck for chilling & BBQs. Lower fire pit patio. 2 huge driveways to park extra cars, doubles for hoops/hockey. 5 car tandem garage w/a 3 season loft, perfect studio or guy/gal cave. A GEM! (id:6769)