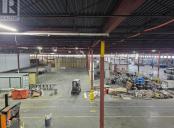

Opportunity to lease up to 50,000 SF of leaseable warehouse area in Restoration Lands Okanagan Eco Industrial Park. Located in the in the beautiful Greater Vernon Area of Coldstream, with easy access to Highway 6, just 15 minutes to downtown Vernon. The opportunity allows for flexible lease terms and a customizable footprint. Lease rates starting at \$9/PSF depending on the area in the building. \$2.04 PSF NNN. I2 General Industrial zoning allows for a multitude of uses. Ample on-site parking and security available! (id:6769)