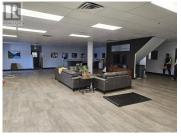

Opportunity to lease up to 50,000 SF of leaseable warehouse area in Restoration Lands Okanagan Eco Industrial Park. Located in the in the beautiful Greater Vernon Area of Coldstream, with easy access to Highway 6, just 15 minutes to downtown Vernon. The opportunity allows for flexible lease terms and a customizable footprint. Lease rates starting at \$9/PSF depending on the area in the building. \$2.04 PSF NNN. I2 General Industrial zoning allows for a multitude of uses. Ample on-site parking and security available! (id:6769)