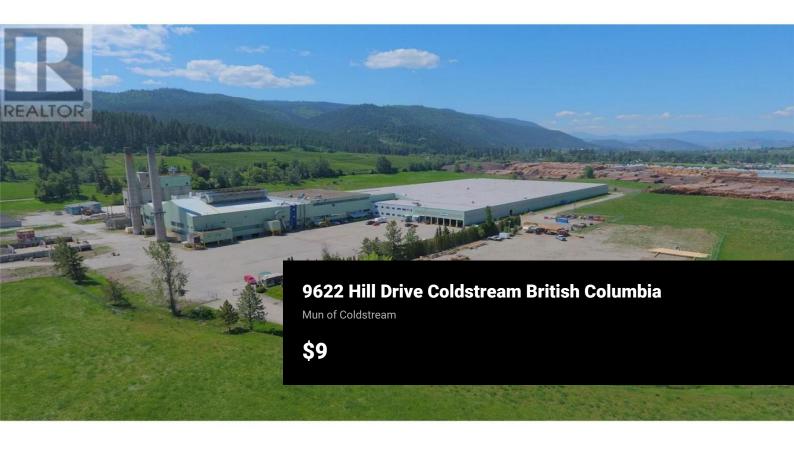

Opportunity to lease up to 50,000 SF of leaseable warehouse area in Restoration Lands Okanagan Eco Industrial Park. Located in the in the beautiful Greater Vernon Area of Coldstream, with easy access to Highway 6, just 15 minutes to downtown Vernon. The opportunity allows for flexible lease terms and a customizable footprint. Lease rates starting at \$9/PSF depending on the area in the building. \$2.04 PSF NNN. I2 General Industrial zoning allows for a multitude of uses. Ample on-site parking and security available! (id:6769)