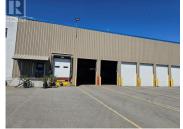

Opportunity to lease up to 50,000 SF of leaseable warehouse area in Restoration Lands Okanagan Eco Industrial Park. Located in the in the beautiful Greater Vernon Area of Coldstream, with easy access to Highway 6, just 15 minutes to downtown Vernon. The opportunity allows for flexible lease terms and a customizable footprint. Lease rates starting at \$9/PSF depending on the area in the building. \$2.04 PSF NNN. I2 General Industrial zoning allows for a multitude of uses. Ample on-site parking and security available! (id:6769)