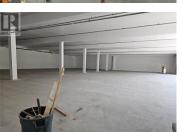

Opportunity to lease up to 50,000 SF of leaseable warehouse area in Restoration Lands Okanagan Eco Industrial Park. Located in the in the beautiful Greater Vernon Area of Coldstream, with easy access to Highway 6, just 15 minutes to downtown Vernon. The opportunity allows for flexible lease terms and a customizable footprint. Lease rates starting at \$9/PSF depending on the area in the building. \$2.04 PSF NNN. I2 General Industrial zoning allows for a multitude of uses. Ample on-site parking and security available! (id:6769)