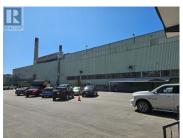

Opportunity to lease up to 50,000 SF of leaseable warehouse area in Restoration Lands Okanagan Eco Industrial Park. Located in the in the beautiful Greater Vernon Area of Coldstream, with easy access to Highway 6, just 15 minutes to downtown Vernon. The opportunity allows for flexible lease terms and a customizable footprint. Lease rates starting at \$9/PSF depending on the area in the building. \$2.04 PSF NNN. I2 General Industrial zoning allows for a multitude of uses. Ample on-site parking and security available! (id:6769)