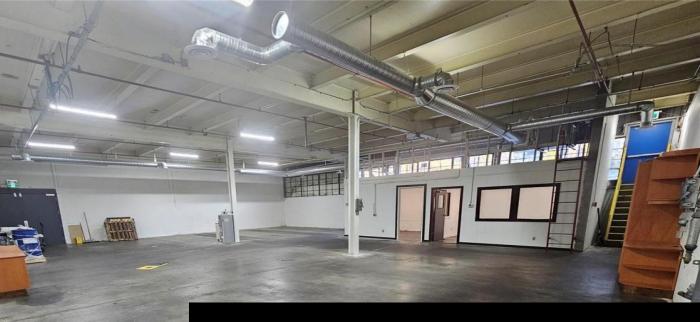

## 9622 Hill Drive Coldstream British Columbia Mun of Coldstream

\$12

REALTOR

Opportunity to lease 3,000 SF of leaseable warehouse area in Restoration Lands Okanagan Eco Industrial Park. Located in the in the beautiful Greater Vernon Area of Coldstream, with easy access to Highway 6, just 15 minutes to downtown Vernon. The opportunity allows for flexible lease terms and a customizable footprint. I2 General Industrial zoning allows for a multitude of uses. Ample power, on-site parking and security available! Opportunities also available for 10,000 SF (MLS# ) up to 50,000 SF (MLS# 10318776). Lease rates starting at \$8/PSF depending on the area in the building with \$2.04 PSF NNN. (id:6769)