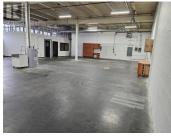

## 9622 Hill Drive Coldstream British Columbia Mun of Coldstream

\$12

REALTOR

Opportunity to lease 3,000 SF of leaseable warehouse area in Restoration Lands Okanagan Eco Industrial Park. Located in the in the beautiful Greater Vernon Area of Coldstream, with easy access to Highway 6, just 15 minutes to downtown Vernon. The opportunity allows for flexible lease terms and a customizable footprint. I2 General Industrial zoning allows for a multitude of uses. Ample power, on-site parking and security available! Opportunities also available for 10,000 SF (MLS# ) up to 50,000 SF (MLS# 10318776). Lease rates starting at \$8/PSF depending on the area in the building with \$2.04 PSF NNN. (id:6769)