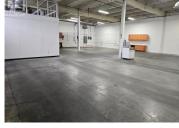

## 9622 Hill Drive Coldstream British Columbia Mun of Coldstream

\$12

REALTOR

Opportunity to lease 3,000 SF of leaseable warehouse area in Restoration Lands Okanagan Eco Industrial Park. Located in the in the beautiful Greater Vernon Area of Coldstream, with easy access to Highway 6, just 15 minutes to downtown Vernon. The opportunity allows for flexible lease terms and a customizable footprint. I2 General Industrial zoning allows for a multitude of uses. Ample power, on-site parking and security available! Opportunities also available for 10,000 SF (MLS# ) up to 50,000 SF (MLS# 10318776). Lease rates starting at \$8/PSF depending on the area in the building with \$2.04 PSF NNN. (id:6769)