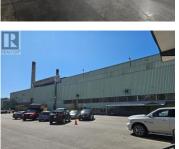

## 9622 Hill Drive Coldstream British Columbia Mun of Coldstream

\$12

REALTOR

Opportunity to lease 3,000 SF of leaseable warehouse area in Restoration Lands Okanagan Eco Industrial Park. Located in the in the beautiful Greater Vernon Area of Coldstream, with easy access to Highway 6, just 15 minutes to downtown Vernon. The opportunity allows for flexible lease terms and a customizable footprint. I2 General Industrial zoning allows for a multitude of uses. Ample power, on-site parking and security available! Opportunities also available for 10,000 SF (MLS# ) up to 50,000 SF (MLS# 10318776). Lease rates starting at \$8/PSF depending on the area in the building with \$2.04 PSF NNN. (id:6769)