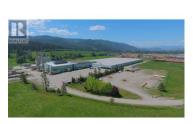

## 9622 Hill Drive Coldstream British Columbia Mun of Coldstream

\$12

REALTOR

Opportunity to lease 3,000 SF of leaseable warehouse area in Restoration Lands Okanagan Eco Industrial Park. Located in the in the beautiful Greater Vernon Area of Coldstream, with easy access to Highway 6, just 15 minutes to downtown Vernon. The opportunity allows for flexible lease terms and a customizable footprint. I2 General Industrial zoning allows for a multitude of uses. Ample power, on-site parking and security available! Opportunities also available for 10,000 SF (MLS# ) up to 50,000 SF (MLS# 10318776). Lease rates starting at \$8/PSF depending on the area in the building with \$2.04 PSF NNN. (id:6769)