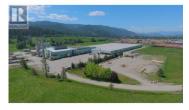

W ®

RE/MAX Kelowna 100-1553 Harvey Avenue Kelowna, BC, Canada Opportunity to lease 10,000 SF of leaseable warehouse area in Restoration Lands Okanagan Eco Industrial Park. Located in the in the beautiful Greater Vernon Area of Coldstream, with easy access to Highway 6, just 15 minutes to downtown Vernon. The opportunity allows for flexible lease terms and a customizable footprint. I2 General Industrial zoning allows for a multitude of uses. Ample power, on-site parking and security available! Opportunities also available for 3,000 SF (MLS# 10332436) up to 50,000 SF (MLS# 10318776). Lease rates starting at \$8/PSF depending on the area in the building with \$2.04 PSF NNN. (id:6769)