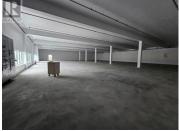

W ®

RE/MAX Kelowna 100-1553 Harvey Avenue Kelowna, BC, Canada Opportunity to lease 10,000 SF of leaseable warehouse area in Restoration Lands Okanagan Eco Industrial Park. Located in the in the beautiful Greater Vernon Area of Coldstream, with easy access to Highway 6, just 15 minutes to downtown Vernon. The opportunity allows for flexible lease terms and a customizable footprint. I2 General Industrial zoning allows for a multitude of uses. Ample power, on-site parking and security available! Opportunities also available for 3,000 SF (MLS# 10332436) up to 50,000 SF (MLS# 10318776). Lease rates starting at \$8/PSF depending on the area in the building with \$2.04 PSF NNN. (id:6769)