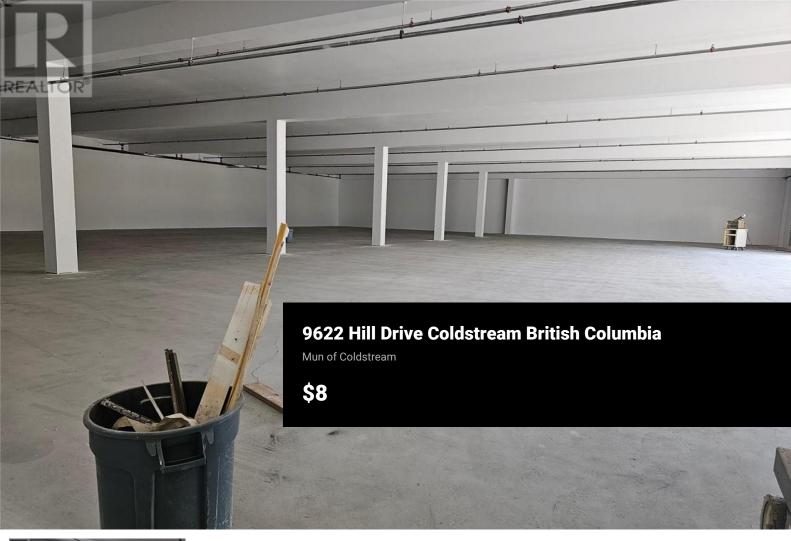

W ®

RE/MAX Kelowna 100-1553 Harvey Avenue Kelowna, BC, Canada Opportunity to lease 10,000 SF of leaseable warehouse area in Restoration Lands Okanagan Eco Industrial Park. Located in the in the beautiful Greater Vernon Area of Coldstream, with easy access to Highway 6, just 15 minutes to downtown Vernon. The opportunity allows for flexible lease terms and a customizable footprint. I2 General Industrial zoning allows for a multitude of uses. Ample power, on-site parking and security available! Opportunities also available for 3,000 SF (MLS# 10332436) up to 50,000 SF (MLS# 10318776). Lease rates starting at \$8/PSF depending on the area in the building with \$2.04 PSF NNN. (id:6769)