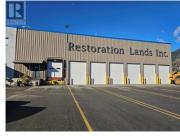

W ®

RE/MAX Kelowna 100-1553 Harvey Avenue Kelowna, BC, Canada Opportunity to lease 10,000 SF of leaseable warehouse area in Restoration Lands Okanagan Eco Industrial Park. Located in the in the beautiful Greater Vernon Area of Coldstream, with easy access to Highway 6, just 15 minutes to downtown Vernon. The opportunity allows for flexible lease terms and a customizable footprint. I2 General Industrial zoning allows for a multitude of uses. Ample power, on-site parking and security available! Opportunities also available for 3,000 SF (MLS# 10332436) up to 50,000 SF (MLS# 10318776). Lease rates starting at \$8/PSF depending on the area in the building with \$2.04 PSF NNN. (id:6769)