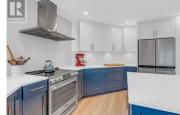

Make your dreams a reality at 963 Clarke Road, located on the coveted Naramata Bench. This south-facing 3000+ sq ft home offers privacy and stunning Okanagan Lake views. Everything has been wonderfully updated and the open floor plan features a cozy Dimplex Optimyst fireplace in the living room, a dining area with vaulted ceilings, skylights, and ample windows. The main level includes a fully renovated open kitchen, a laundry area off the double garage, and an office/den ideal for home-based work. Upstairs, the master suite includes an en-suite, private view deck, and a second bedroom with a full bathroom. The lower level is perfect for entertaining or guests, with a recreation room featuring a wood stove, two bedrooms, a sunroom, and a separate entrance. Enjoy multiple view decks for outdoor living. Just 3 minutes from Manitou Beach, this property has a history of repeat Air B&B clientele. The lower level also features a third tandem garage and a large multi-purpose workshop area with a mudroom and two-piece bath. The fully deer-fenced 4.98 property features a 3.25-acre vineyard planted with Pinot Noir and Chardonnay and the vineyard has a farming and crop share agreement in place with a nearby Naramata Winery. The land is Class 1 for grape suitability and zoning allows for uses like a winery or cidery. Also Included a farm storage shed, ample parking for boats and RVs, an...