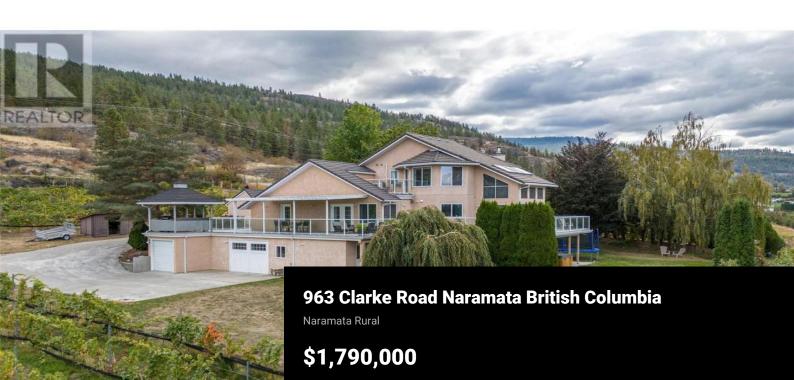

Make your dreams a reality at 963 Clarke Road, located on the coveted Naramata Bench. This south-facing 3000+ sq ft home offers privacy and stunning Okanagan Lake views. Everything has been wonderfully updated and the open floor plan features a cozy Dimplex Optimyst fireplace in the living room, a dining area with vaulted ceilings, skylights, and ample windows. The main level includes a fully renovated open kitchen, a laundry area off the double garage, and an office/den ideal for home-based work. Upstairs, the master suite includes an en-suite, private view deck, and a second bedroom with a full bathroom. The lower level is perfect for entertaining or guests, with a recreation room featuring a wood stove, two bedrooms, a sunroom, and a separate entrance. Enjoy multiple view decks for outdoor living. Just 3 minutes from Manitou Beach, this property has a history of repeat Air B&B clientele. The lower level also features a third tandem garage and a large multi-purpose workshop area with a mudroom and two-piece bath. The fully deer-fenced 4.98 property features a 3.25-acre vineyard planted with Pinot Noir and Chardonnay and the vineyard has a farming and crop share agreement in place with a nearby Naramata Winery. The land is Class 1 for grape suitability and zoning allows for uses like a winery or cidery. Also Included a farm storage shed, ample parking for boats and RVs, an...