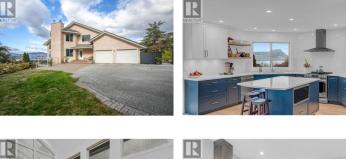

Make your dreams a reality at 963 Clarke Road, located on the coveted Naramata Bench. This south-facing 3000+ sq ft home offers privacy and stunning Okanagan Lake views. Everything has been wonderfully updated and the open floor plan features a cozy Dimplex Optimyst fireplace in the living room, a dining area with vaulted ceilings, skylights, and ample windows. The main level includes a fully renovated open kitchen, a laundry area off the double garage, and an office/den ideal for home-based work. Upstairs, the master suite includes an en-suite, private view deck, and a second bedroom with a full bathroom. The lower level is perfect for entertaining or guests, with a recreation room featuring a wood stove, two bedrooms, a sunroom, and a separate entrance. Enjoy multiple view decks for outdoor living. Just 3 minutes from Manitou Beach, this property has a history of repeat Air B&B clientele. The lower level also features a third tandem garage and a large multi-purpose workshop area with a mudroom and two-piece bath. The fully deer-fenced 4.98 property features a 3.25-acre vineyard planted with Pinot Noir and Chardonnay and the vineyard has a farming and crop share agreement in place with a nearby Naramata Winery. The land is Class 1 for grape suitability and zoning allows for uses like a winery or cidery. Also Included a farm storage shed, ample parking for boats and RVs, an...