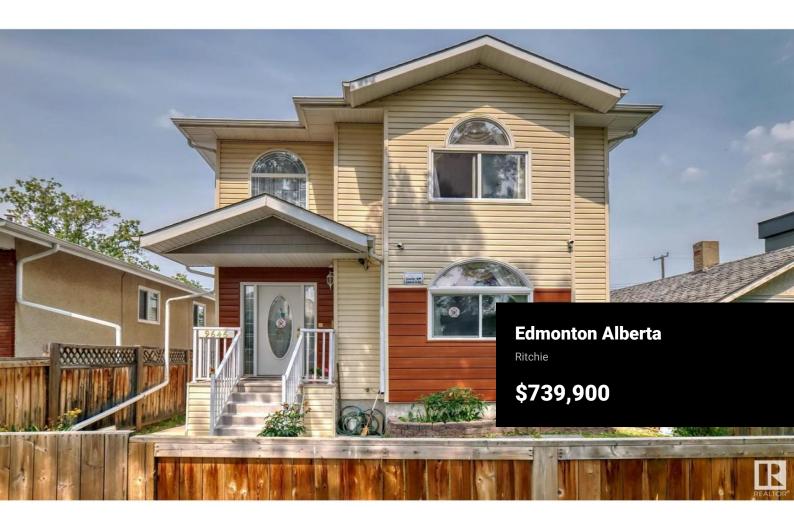

Custom built 2 storey with a total of 5 bedrooms and a second kitchen in basement located at the sought after Ritchie neighbourhood. High ceiling in foyer. Gleaming hardwood floor on main and stairways. Cozy living room with electric fireplace. Open kitchen with new light fixtures, white cabinets, granite countertops, central island, walk in pantry and ceramic tiled floor. Dining area with patio door to sunroom. Upstairs features 3 spacious bedrooms and 4 pcs bath. Primary bedroom with 5 pcs ensuite including jacuzzi and double sink. Basement has side door entry, 9'H ceiling and fully finished with kitchen, 2 bedrooms, 4pcs bath and laundry room. Low maintenance backyard with large new deck. Other outstanding features including Hi efficiency furnace, newer hot water tank, 2 sets of washer and dryer and new garage shingles. Conveniently located with close proximity to schools, bus, shops, ravine and easy access to U of A, Whyte Ave and downtown core. Excellent family home. (id:6769)