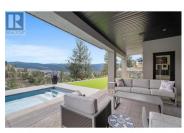

Experience elevated living in this stunning, better-than-new custom home, ideally positioned on a premier front-row lot with unobstructed views of Black Mountain and the golf course - no neighboring homes in sight. The upper level features soaring ceilings, expansive windows, and a luxurious primary retreat with a spa-inspired ensuite, custom fireplace, and generous walk-in closet. You'll also find a spacious second bedroom, stylish bar, convenient laundry/mud room, chef's kitchen complete with a butler's pantry and abundant storage. Skiing is available just 30 minutes away at Big White and golf is playable year-round, this home includes a full-sized golf simulator bay or easily convertible into an additional poolside living space. The lower level boasts a 2-bedroom legal suite, two more bedrooms, a full bathroom, and versatile rec room with a laser projection movie screen. A full wet bar with fridge connects the rec room and golf bay, ideal for entertaining. Enjoy outdoor living with a full-sized pool featuring high-end smart equipment- remote lighting, variable speed pump, auto vac-easily managed via smartphone. The home also offers power blinds, integrated sound system, hot water on demand, irrigation, low-maintenance artificial turf, a comprehensive security system with cameras, and an oversized epoxy-coated garage with high ceilings and overhead storage. Step out your d...