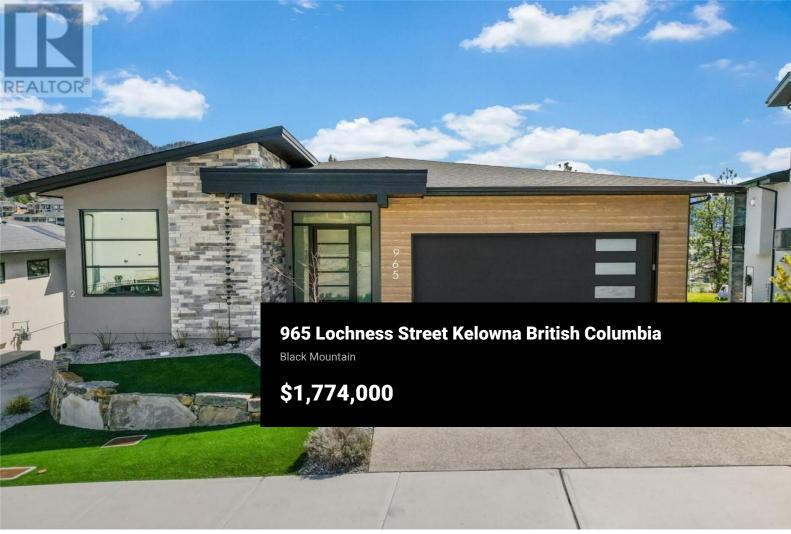

Experience elevated living in this stunning, better-than-new custom home, ideally positioned on a premier front-row lot with unobstructed views of Black Mountain and the golf course - no neighboring homes in sight. The upper level features soaring ceilings, expansive windows, and a luxurious primary retreat with a spa-inspired ensuite, custom fireplace, and generous walk-in closet. You'll also find a spacious second bedroom, stylish bar, convenient laundry/mud room, chef's kitchen complete with a butler's pantry and abundant storage. Skiing is available just 30 minutes away at Big White and golf is playable year-round, this home includes a full-sized golf simulator bay or easily convertible into an additional poolside living space. The lower level boasts a 2-bedroom legal suite, two more bedrooms, a full bathroom, and versatile rec room with a laser projection movie screen. A full wet bar with fridge connects the rec room and golf bay, ideal for entertaining. Enjoy outdoor living with a full-sized pool featuring high-end smart equipment- remote lighting, variable speed pump, auto vac-easily managed via smartphone. The home also offers power blinds, integrated sound system, hot water on demand, irrigation, low-maintenance artificial turf, a comprehensive security system with cameras, and an oversized epoxy-coated garage with high ceilings and overhead storage. Step out your d...