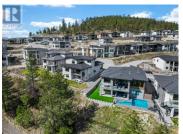

Experience elevated living in this stunning, better-than-new custom home, ideally positioned on a premier front-row lot with unobstructed views of Black Mountain and the golf course - no neighboring homes in sight. The upper level features soaring ceilings, expansive windows, and a luxurious primary retreat with a spa-inspired ensuite, custom fireplace, and generous walk-in closet. You'll also find a spacious second bedroom, stylish bar, convenient laundry/mud room, chef's kitchen complete with a butler's pantry and abundant storage. Skiing is available just 30 minutes away at Big White and golf is playable year-round, this home includes a full-sized golf simulator bay or easily convertible into an additional poolside living space. The lower level boasts a 2-bedroom legal suite, two more bedrooms, a full bathroom, and versatile rec room with a laser projection movie screen. A full wet bar with fridge connects the rec room and golf bay, ideal for entertaining. Enjoy outdoor living with a full-sized pool featuring high-end smart equipment- remote lighting, variable speed pump, auto vac-easily managed via smartphone. The home also offers power blinds, integrated sound system, hot water on demand, irrigation, low-maintenance artificial turf, a comprehensive security system with cameras, and an oversized epoxy-coated garage with high ceilings and overhead storage. Step out your d...