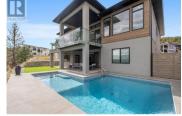

Experience elevated living in this stunning, better-than-new custom home, ideally positioned on a premier front-row lot with unobstructed views of Black Mountain and the golf course - no neighboring homes in sight. The upper level features soaring ceilings, expansive windows, and a luxurious primary retreat with a spa-inspired ensuite, custom fireplace, and generous walk-in closet. You'll also find a spacious second bedroom, stylish bar, convenient laundry/mud room, chef's kitchen complete with a butler's pantry and abundant storage. Skiing is available just 30 minutes away at Big White and golf is playable year-round, this home includes a full-sized golf simulator bay or easily convertible into an additional poolside living space. The lower level boasts a 2-bedroom legal suite, two more bedrooms, a full bathroom, and versatile rec room with a laser projection movie screen. A full wet bar with fridge connects the rec room and golf bay, ideal for entertaining. Enjoy outdoor living with a full-sized pool featuring high-end smart equipment- remote lighting, variable speed pump, auto vac-easily managed via smartphone. The home also offers power blinds, integrated sound system, hot water on demand, irrigation, low-maintenance artificial turf, a comprehensive security system with cameras, and an oversized epoxy-coated garage with high ceilings and overhead storage. Step out your d...