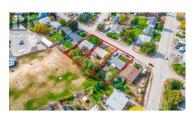

One home of THREE LOT LAND ASSEMBLY - Being SOLD in conjunction with 955 and 975 Mitchell. - Envision your next project on this 3-lot land assembly in Rutland South. This is your opportunity to craft a community that embraces greenery and convenience, making it an ideal choice for discerning buyers. The 3 properties together total .6 acres or just over 26,000 sqft. These properties are located in the Core Neighbourhood in Kelowna's 2040 OCP meaning that a row of townhouses would be a great fit and supported by the City. Home is being sold as part of a 3 lot land assembly. Price is for this home only. (id:6769)