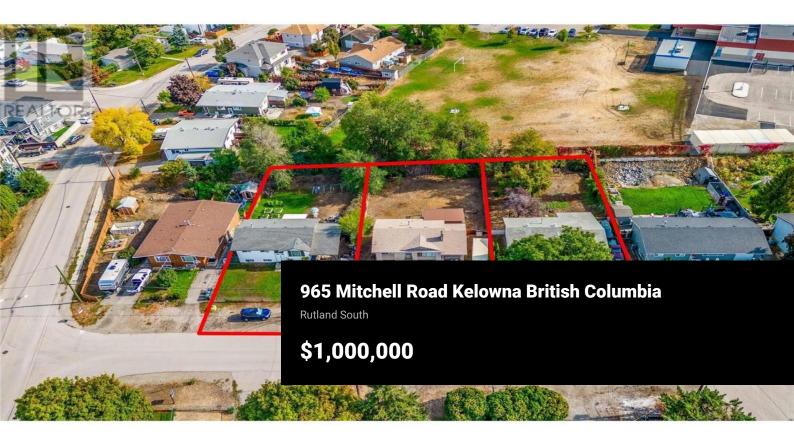

One home of THREE LOT LAND ASSEMBLY - Being SOLD in conjunction with 955 and 975 Mitchell. - Envision your next project on this 3-lot land assembly in Rutland South. This is your opportunity to craft a community that embraces greenery and convenience, making it an ideal choice for discerning buyers. The 3 properties together total .6 acres or just over 26,000 sqft. These properties are located in the Core Neighbourhood in Kelowna's 2040 OCP meaning that a row of townhouses would be a great fit and supported by the City. Home is being sold as part of a 3 lot land assembly. Price is for this home only. (id:6769)